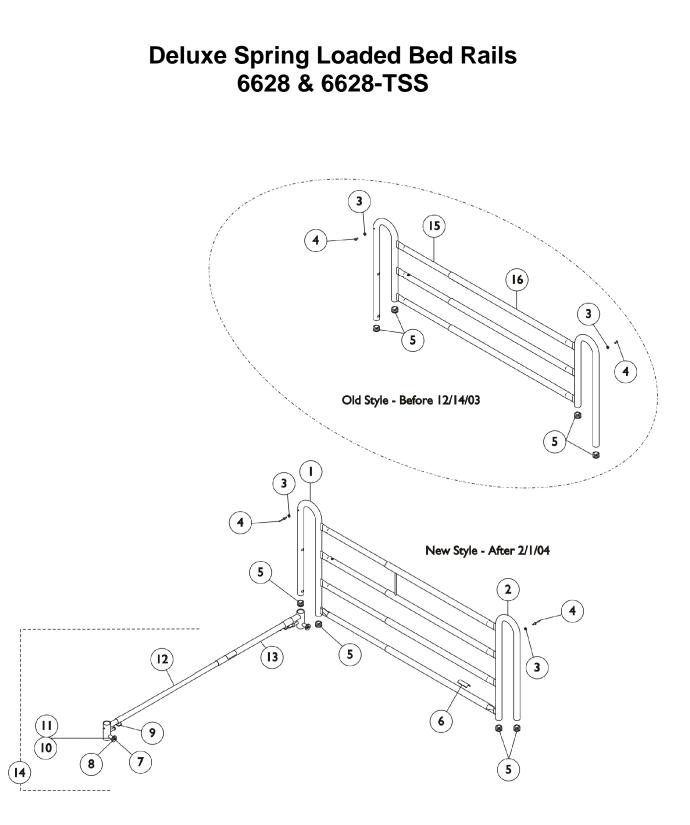

## **Deluxe Spring Loaded Bed Rails** 6628 & 6628-TSS

| ltem                                                                                                                                                                                                                                                                                                                                 |      |               |                                                        | Quantity Per |          |
|--------------------------------------------------------------------------------------------------------------------------------------------------------------------------------------------------------------------------------------------------------------------------------------------------------------------------------------|------|---------------|--------------------------------------------------------|--------------|----------|
| Number                                                                                                                                                                                                                                                                                                                               | Note | Part Number   | Description                                            | Package      | Assembly |
| 1                                                                                                                                                                                                                                                                                                                                    | F    | 1121932-NLA   | NLA - Rail, Inside                                     | 1            | 1        |
| 2                                                                                                                                                                                                                                                                                                                                    | F    | 1121933-NLA   | NLA - Rail, Outside                                    | 1            | 1        |
| 3                                                                                                                                                                                                                                                                                                                                    |      | 16347X000-NLA | NLA - Washer, Nylon (3/16 x 7/16 x 1/8")               | 1            | 2        |
| 4                                                                                                                                                                                                                                                                                                                                    |      | 16348X000-NLA | NLA - Rivet (3/16 x 7/16")                             | 1            | 2        |
| 5                                                                                                                                                                                                                                                                                                                                    |      | 1057287       | Plug Button, Grey (1")                                 | 1            | 8        |
| 6                                                                                                                                                                                                                                                                                                                                    |      | 1122149-NLA   | NLA - Label, Warning - Reduced Gap                     | 1            | 1        |
| 7                                                                                                                                                                                                                                                                                                                                    |      | 40314X001-NLA | NLA - Ring, Retaining                                  | 1            | 4        |
| 8                                                                                                                                                                                                                                                                                                                                    |      | 40014X020-NLA | NLA - Knob, Plunger                                    | 1            | 4        |
| 9                                                                                                                                                                                                                                                                                                                                    |      | 1110764-NLA   | NLA - Clip, Rail - Small                               | 1            | 2        |
| 9                                                                                                                                                                                                                                                                                                                                    |      | 1110765-NLA   | NLA - Clip, Rail - Large                               | 1            | 2        |
| 12                                                                                                                                                                                                                                                                                                                                   |      | 1106232-NLA   | NLA - Tube, Channel with Barrel - Inside               | 1            | 1        |
| 12                                                                                                                                                                                                                                                                                                                                   | G    | 1110951-NLA   | NLA - Tube, Channel with Barrel, Chrome - Inner Deluxe | 1            | 1        |
| 13                                                                                                                                                                                                                                                                                                                                   |      | 1106234-NLA   | NLA - Tube, Channel with Barrel, Outside               | 1            | 1        |
| 13                                                                                                                                                                                                                                                                                                                                   |      | 1110954-NLA   | NLA - Tube, Channel with Barrel, Chrome - Outer Deluxe | 1            | 1        |
| 14                                                                                                                                                                                                                                                                                                                                   | A,D  | 1106235-NLA   | NLA - Crossbrace Assembly, Chrome                      | 1            | 2        |
| 14                                                                                                                                                                                                                                                                                                                                   | A,C  | 1110955-NLA   | NLA - Crossbrace Assembly, Deluxe, Wide                | 1            | 2        |
| 15                                                                                                                                                                                                                                                                                                                                   |      | 16320X007-NLA | NLA - Rail, Inside                                     | 1            | 1        |
| 16                                                                                                                                                                                                                                                                                                                                   |      | 16320X006-NLA | NLA - Rail, Outside                                    | 1            | 1        |
|                                                                                                                                                                                                                                                                                                                                      | B,E  | 1110957-NLA   | NLA - Kit, Bed Rail Hardware                           | 1            | 1        |
| NOTE: A - Includes Items 3-12 and the Bed Rail Hardware Kit.<br>B - Not Shown<br>C - To be used with a TSS Mattress Only. Crossbraces are extra wide to accommodate the mattress.<br>D - Both old style and new style models use this crossbrace.<br>E - Includes the Wing Screws (4) to hold the X-Brace in place on the Bed Frame. |      |               |                                                        |              |          |

E - Includes the Wing Screws (4) to hold the X-Brace in place on the Bed Frame. F - 2/1/04 the rails will have 4 rungs instead of 3 so an inner and an outer Rail needs to be ordered when replacing.

G - No longer available as a service part individually. Order item 14 part #1110955 as a replacement.