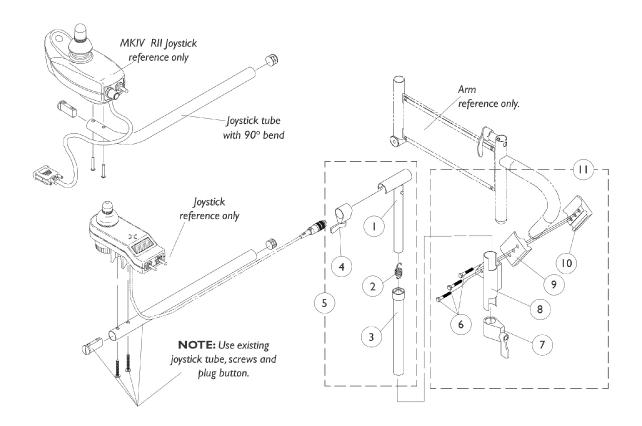

MKIV Mid-Line Swing Bracket Assembly

NOTE: Joystick tube with 90 degree bend replaces the standard tube when joysticks PSF, PSR and (RII part # 1092610) are used.

Joystick Tube with 90 degree bend must be ordered as a special when a replacement is needed.

MKIV Mid-Line Swing Bracket Assembly

NOTE: Joystick tube with 90 degree bend replaces the standard tube when joysticks PSF, PSR and

(RII part # 1092610) are used.

Joystick Tube with 90 degree ben'd must be ordered as a special when a replacement is needed.

| Item                                                                                    |      |             |                                                  | Quantity Per |          |
|-----------------------------------------------------------------------------------------|------|-------------|--------------------------------------------------|--------------|----------|
| Number                                                                                  | Note | Part Number | Description                                      | Package      | Assembly |
| 1                                                                                       |      | 1035528-NLA | NLA - Tube, Adjustment, Inside, Mid-Line, Black  | 1            | 1        |
| 2                                                                                       |      | 1016778-NLA | NLA - Spring, Extension (9/16 x 1-3/8" L)        | 1            | 1        |
| 3                                                                                       |      | 1035860-NLA | NLA - Tube, Adjustment, Outside, Mid-Line, Black | 1            | 1        |
| 4                                                                                       |      | 1027274     | Adjustment Lock Assemnbly, Black                 | 1            | 1        |
| 5                                                                                       |      | 1035852-NLA | NLA - Swing Bracket Assembly, Mid-Line, Black    | 1            | 1 1      |
| 6                                                                                       |      | 7930349-NLA | NLA - Screw, Hex Head (1/4-20 x 1-1/8")          | 25           | 3        |
| 7                                                                                       |      | 1027274     | Adjustment Lock Assemnbly, Black                 | 1            | 1        |
| 8                                                                                       | Α    | 1071879-NLA | NLA - Bracket, Joystick Mounting, Black          | 1            | 1        |
| 9                                                                                       |      | 1027266     | Half Clamp, Non-Threaded Holes                   | 1            | 1 1      |
| 10                                                                                      |      | 1027267-NLA | NLA - Half Clamp, Threaded Holes                 | 1            | 1        |
| 11                                                                                      | Α    | 1071880-NLA | NLA - Hardware, Attaching - Mid-Line             | 1            | 1        |
| NOTE: A - Left side joystick mounting bracket or hardware must be ordered as a special. |      |             |                                                  |              |          |