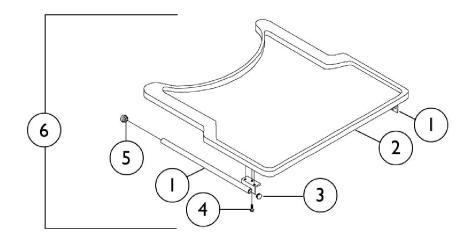

Lap Tray

NOTE: Due to a design change, when ordering Lap Trays for models manufactured before 4/13/00, see page titled "Arms" and order the Adjustable Height Arm Tubes also. THE PRODUCTION OF THE HTR IS CURRENTLY SUSPENDED AND SOME SERVICE PARTS MAY NOT BE AVAILABLE TO ORDER.

| Item   |      |              |                                                        | Quantity Per |          |
|--------|------|--------------|--------------------------------------------------------|--------------|----------|
| Number | Note | Part Number  | Description                                            | Package      | Assembly |
| 1      | Α    | 460082-1-NLA | Rod, Tray, Chrome - Right                              | 1            | 1        |
| 1      | В    | 1129543      | Rod, Tray, Grey - Right                                | 1            | 1        |
| 1      | Α    | 460081-1-NLA | Rod, Tray, Chrome - Left                               | 1            | 1        |
| 1      | В    | 1129544      | Rod, Tray, Grey - Left                                 | 1            | 1        |
| 2      |      | 350056       | Tray, Lap (16")                                        | 1            | 1        |
| 2      |      | 350057       | Tray, Lap (18")                                        | 1            | 1        |
| 3      |      | 1027097      | Plug Button, Black (3/4")                              | 1            | 2        |
| 4      |      | 1108148-NLA  | NLA - Screw, Phillips Pan Head w/Patch (#10-24 x 3/8") | 1            | 6        |
| 5      |      | 1108107-NLA  | NLA - Plug Button, Dome, Black (3/4")                  | 1            | 2        |
| 6      | Α    | 460087       | Lap Tray Assembly, Chrome (16")                        | 1            | 1        |
| 6      | В    | 1129601      | Lap Tray Assembly, Grey (16")                          | 1            | 1        |
| 6      | Α    | 460088       | Lap Tray Assembly, Chrome (18")                        | 1            | 1        |
| 6      | В    | 1129602      | Lap Tray Assembly, Grey (18")                          | 1            | 1        |

NOTE: A - Before 1/24/05. For use on chairs with "Chrome Frame Finish."

B - After 1/23/05. For use on chairs with "Grey Frame Finish."