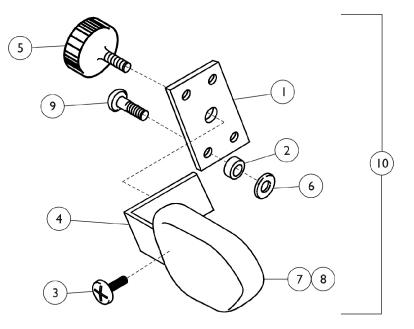

## Lateral Trunk Support THE PRODUCTION OF THE HTR IS CURRENTLY SUSPENDED AND SOME SERVICE PARTS MAY NOT BE AVAILABLE TO ORDER.

| ltem<br>Number | Note                    | Part Number                                                                  | Description                                                                                                                                           | Quantity Per |          |
|----------------|-------------------------|------------------------------------------------------------------------------|-------------------------------------------------------------------------------------------------------------------------------------------------------|--------------|----------|
|                |                         |                                                                              |                                                                                                                                                       | Package      | Assembly |
|                | A,C,E                   | 1129626                                                                      | Kit, Lateral Hardware - Grey                                                                                                                          | 1            | 1        |
|                | A,B,D                   | HRA20K                                                                       | Kit, Lateral Hardware - Chrome                                                                                                                        | 1            | 1        |
| 1              |                         |                                                                              | Plate, Headwing - Chrome                                                                                                                              | 1            | 1        |
| 2              |                         |                                                                              | Spacer, Nylon (3/16 x 5/16 x 5/16")                                                                                                                   | 1            | 4        |
| 3              |                         |                                                                              | NLA - Screw (#10-24 x 7/8")                                                                                                                           | 1            | 6        |
| 4              |                         |                                                                              | Bracket, "L", Chrome                                                                                                                                  | 1            | 1        |
| 5              |                         |                                                                              | Knob, Adjustment                                                                                                                                      | 1            | 1        |
| 6              |                         | 1013218                                                                      | Washer (#10 Flat)                                                                                                                                     | 1            | 4        |
| 7              |                         | 450110-25-NLA                                                                | Cushion and Cover, Mauve - Right                                                                                                                      | 1            | 1        |
| 7              |                         | 450111-25-NLA                                                                | Cushion and Cover, Mauve - Left                                                                                                                       | 1            | 1        |
| 7              |                         | 450110-26-NLA                                                                | NLA - Cushion and Cover, Grotto - Right                                                                                                               | 1            | 1        |
| 7              |                         | 450111-26-NLA                                                                | Cushion and Cover, Grotto - Left                                                                                                                      | 1            | 1        |
| 7              |                         | 450110-27-NLA                                                                | Cushion and Cover, Blueberry - Right                                                                                                                  | 1            | 1        |
| 7              |                         | 450111-27-NLA                                                                | Cushion and Cover, Blueberry - Left                                                                                                                   | 1            | 1        |
| 8              |                         | 450117-25                                                                    | Cover, Lateral Support, Mauve                                                                                                                         | 1            | 1        |
| 8              |                         | 450117-26                                                                    | Cover, Lateral Support, Grotto                                                                                                                        | 1            | 1        |
| 8              |                         | 450117-27-NLA                                                                | NLA - Cover, Lateral Support, Blueberry                                                                                                               | 1            | 1        |
| 9              |                         | 1108131-NLA                                                                  | NLA - Screw, Phillips Pan Head (#10-24 x 1")                                                                                                          | 1            | 4        |
| 9              |                         | 1108193-NLA                                                                  | NLA - Screw, Phillips Pan Head (#10-24 x 3/4")                                                                                                        | 1            | 4        |
| 10             | D                       | 1072292                                                                      | Lateral Trunk Support Assembly, Mauve - Chrome                                                                                                        | 2            | 1        |
| 10             | E                       | 1129604                                                                      | Lateral Trunk Support Assembly, Mauve - Grey                                                                                                          | 2            | 1        |
| 10             | D                       | 1072299                                                                      | Lateral Trunk Support Assembly, Grotto - Chrome                                                                                                       | 2            | 1        |
| 10             | E                       | 1129609                                                                      | Lateral Trunk Support Assembly, Grotto - Grey                                                                                                         | 2            | 1        |
| 10             | D                       | 1072300                                                                      | Lateral Trunk Support Assembly, Blueberry -<br>Chrome                                                                                                 | 2            | 1        |
| 10             | E                       | 1129610                                                                      | Lateral Trunk Support Assembly, Blueberry - Grey                                                                                                      | 2            | 1        |
| B<br>C<br>D    | - Kit Inclu<br>- Before | des Items 1-5. To be u<br>ides Grey Finish Plate,<br>1/24/05. For use on cha | sed on Chairs with Chrome Finish.<br>Spacers, Screw, Knob and Grey Finish Bracket.<br>airs with "Chrome Frame Finish."<br>s with "Grey Frame Finish." |              |          |