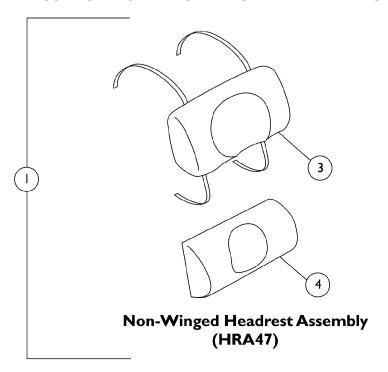

## Non-Winged and Winged

NOTE: Model HRA47 Contoured Headrests are the Non-Winged Headrest shown. Model HRA46 Headrests are the Winged Headrest shown. THE PRODUCTION OF THE HTR IS CURRENTLY SUSPENDED AND SOME SERVICE PARTS MAY NOT BE AVAILABLE TO ORDER.

| Item   |      |               |                                                                      | Quantity Per |          |
|--------|------|---------------|----------------------------------------------------------------------|--------------|----------|
| Number | Note | Part Number   | Description                                                          | Package      | Assembly |
| 1      | A,B  | 450095-25-NLA | NLA - Headrest Assembly, Non-Winged, Mauve (18")                     | 1            | 1        |
| 1      | A,B  | 450095-26-NLA | NLA - Headrest Assembly, Non-Winged, Grotto (18")                    | 1            | 1        |
| 1      | A,B  | 450095-27-NLA | NLA - Headrest Assembly, Non-Winged, Blueberry (18")                 | 1            | 1        |
| 1      | А    | 450094-25     | Headrest Assembly, Non-Winged, Mauve (16 or 18")                     | 1            | 1        |
| 1      | Α    | 450094-26-NLA | Headrest Assembly, Non-Winged, Grotto (16 or 18")                    | 1            | 1        |
| 1      | А    | 450094-27-NLA | NLA - Headrest Assembly, Non-Winged , Blueberry (16 or 18")          | 1            | 1        |
| 2      | Α    | 450127-25     | Headrest Assembly, Winged, Mauve (16 or 18")                         | 1            | 1        |
| 2      | Α    | 450127-26-NLA | Headrest Assembly, Winged, Grotto (16 or 18")                        | 1            | 1        |
| 2      | А    | 450127-27-NLA | NLA - Headrest Assembly, Winged, Blueberry (16 or 18")               | 1            | 1        |
| 3      | С    | 450097-25-NLA | NLA - Cover, Zippered Headrest, Non-Winged, Mauve (18")              | 1            | 1        |
| 3      | С    | 450097-26-NLA | NLA - Cover, Zippered Headrest, Non-Winged,<br>Grotto (18")          | 1            | 1        |
| 3      | С    | 450097-27-NLA | NLA - Cover, Zippered Headrest, Non-Winged, Blueberry (18")          | 1            | 1        |
| 3      |      | 450096-25-NLA | NLA - Cover, Zippered Headrest, Non-Winged,<br>Mauve (16 or 18")     | 1            | 1        |
| 3      |      | 450096-26-NLA | NLA - Cover, Zippered Headrest, Grotto,<br>Non-Winged (16 or 18")    | 1            | 1        |
| 3      |      | 450096-27-NLA | NLA - Cover, Zippered Headrest, Blueberry,<br>Non-Winged (16 or 18") | 1            | 1        |
| 3      |      | 450114-25-NLA | NLA - Cover, Zippered Headrest, Mauve, Winged (16 or 18")            | 1            | 1        |
| 3      |      | 450114-26-NLA | NLA - Cover, Zippered Headrest, Winged, Grotto (16 or 18")           | 1            | 1        |
| 3      |      | 450114-27-NLA | NLA - Cover, Zippered Headrest, Blueberry, Winged (16 or 18")        | 1            | 1        |
| 4      |      | TR5250-NLA    | NLA - Insert, Foam, Non-Winged (16")                                 | 1            | 1        |
| 4      |      | TR5275-NLA    | NLA - Insert, Foam, Non-Winged (18")                                 | 1            | 1        |
| 4      |      | HRA14A-NLA    | NLA - Insert, Foam, Winged (16" or 18")                              | 1            | 1        |

NOTE: A - Headrest Assembly includes items 3 and 4

B - Item 1 part # 450095-25, 450095-26, 450095-27 are NLA. Refer to item 1 part # 450094 and select your color choice, -25, -26 or -27.

C - Item 3 part # 450097-25, 450097-26, 450097-27 are NLA. Refer to item 3 part # 450096 and select your color choice, -25, -26 or -27.