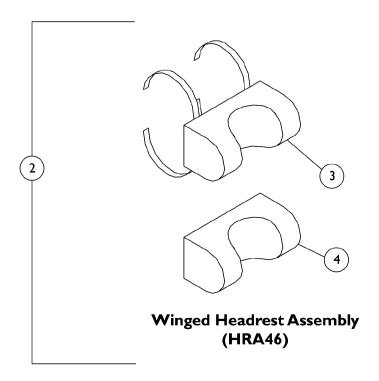

## Non-Winged and Winged

NOTE: Model HRA47 Contoured Headrests are the Non-Winged Headrest shown. Model HRA46 Headrests are the Winged Headrest shown. THE PRODUCTION OF THE HTR IS CURRENTLY SUSPENDED AND SOME SERVICE PARTS MAY NOT BE AVAILABLE TO ORDER.

| Item   |      |               |                                                                      | Quantity Per |          |
|--------|------|---------------|----------------------------------------------------------------------|--------------|----------|
| Number | Note | Part Number   | Description                                                          | Package      | Assembly |
| 1      | A,B  | 450095-25-NLA | NLA - Headrest Assembly, Non-Winged, Mauve (18")                     | 1            | 1        |
| 1      | A,B  | 450095-26-NLA | NLA - Headrest Assembly, Non-Winged, Grotto (18")                    | 1            | 1        |
| 1      | A,B  | 450095-27-NLA | NLA - Headrest Assembly, Non-Winged, Blueberry (18")                 | 1            | 1        |
| 1      | А    | 450094-25     | Headrest Assembly, Non-Winged, Mauve (16 or 18")                     | 1            | 1        |
| 1      | Α    | 450094-26-NLA | Headrest Assembly, Non-Winged, Grotto (16 or 18")                    | 1            | 1        |
| 1      | А    | 450094-27-NLA | NLA - Headrest Assembly, Non-Winged , Blueberry (16 or 18")          | 1            | 1        |
| 2      | Α    | 450127-25     | Headrest Assembly, Winged, Mauve (16 or 18")                         | 1            | 1        |
| 2      | Α    | 450127-26-NLA | Headrest Assembly, Winged, Grotto (16 or 18")                        | 1            | 1        |
| 2      | А    | 450127-27-NLA | NLA - Headrest Assembly, Winged, Blueberry (16 or 18")               | 1            | 1        |
| 3      | С    | 450097-25-NLA | NLA - Cover, Zippered Headrest, Non-Winged, Mauve (18")              | 1            | 1        |
| 3      | С    | 450097-26-NLA | NLA - Cover, Zippered Headrest, Non-Winged,<br>Grotto (18")          | 1            | 1        |
| 3      | С    | 450097-27-NLA | NLA - Cover, Zippered Headrest, Non-Winged, Blueberry (18")          | 1            | 1        |
| 3      |      | 450096-25-NLA | NLA - Cover, Zippered Headrest, Non-Winged,<br>Mauve (16 or 18")     | 1            | 1        |
| 3      |      | 450096-26-NLA | NLA - Cover, Zippered Headrest, Grotto,<br>Non-Winged (16 or 18")    | 1            | 1        |
| 3      |      | 450096-27-NLA | NLA - Cover, Zippered Headrest, Blueberry,<br>Non-Winged (16 or 18") | 1            | 1        |
| 3      |      | 450114-25-NLA | NLA - Cover, Zippered Headrest, Mauve, Winged (16 or 18")            | 1            | 1        |
| 3      |      | 450114-26-NLA | NLA - Cover, Zippered Headrest, Winged, Grotto (16 or 18")           | 1            | 1        |
| 3      |      | 450114-27-NLA | NLA - Cover, Zippered Headrest, Blueberry, Winged (16 or 18")        | 1            | 1        |
| 4      |      | TR5250-NLA    | NLA - Insert, Foam, Non-Winged (16")                                 | 1            | 1        |
| 4      |      | TR5275-NLA    | NLA - Insert, Foam, Non-Winged (18")                                 | 1            | 1        |
| 4      |      | HRA14A-NLA    | NLA - Insert, Foam, Winged (16" or 18")                              | 1            | 1        |

NOTE: A - Headrest Assembly includes items 3 and 4

B - Item 1 part # 450095-25, 450095-26, 450095-27 are NLA. Refer to item 1 part # 450094 and select your color choice, -25, -26 or -27.

C - Item 3 part # 450097-25, 450097-26, 450097-27 are NLA. Refer to item 3 part # 450096 and select your color choice, -25, -26 or -27.