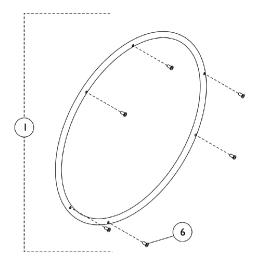

### THE PRODUCTION OF THE HTR IS CURRENTLY SUSPENDED AND SOME SERVICE PARTS MAY NOT BE **AVAILABLE TO ORDER.**

| Item   |       |             |                                                             | Quantity Per |          |
|--------|-------|-------------|-------------------------------------------------------------|--------------|----------|
| Number | Note  | Part Number | Description                                                 | Package      | Assembly |
| 1      | H,I   | 1027413-NLA | NLA - Handrim, Chrome, 6 PT (24" Wheel)                     | 1            | 1        |
| 1      |       | 1125209-NLA | NLA - Handrim, Steel, 6 PT, Grey (24" Wheel)                | 1            | 1        |
| 2      | D,J   | 1026750-NLA | NLA - Screw w/ Washer (#10-32 x 7/8")                       | 1            | 6        |
| 2      |       | 1007375     | Screw, Phillips Pan Head w/ Patch (#10-32 x 1-3/4")         | 1            | 6        |
| 3      | A,B,F | 430056      | Handrims with Hardware, Chrome, 12 PT (24" Wheel)           | 2            | 1        |
| 3      | G     | 1125211-NLA | NLA - Handrims with Hardware, Steel, 6 PT, Grey (24" Wheel) | 2            | 1        |
| 4      | E,F   | 430051-NLA  | NLA - Handrims with Hardware, Chrome, 7 PT (20" Wheel)      | 2            | 1        |
| 4      | E,G   | 1125213-NLA | Handrims with Hardware, Steel, 7 PT, Grey (20" Wheel)       | 2            | 1        |
| 5      | F     | 1019999     | Handrim, Chrome, 7 PT (20" Wheel)                           | 1            | 1        |
| 5      | G     | 1125212-NLA | Handrim, Steel, 7 PT, Grey (20" Wheel)                      | 1            | 1        |
| 6      | С     | 1007375     | Screw, Phillips Pan Head w/ Patch (#10-32 x 1-3/4")         | 1            | 7        |
| 7      | A,C   | 1016438     | Spacer (1/4 x 11/32 x 15/16")                               | 1            | 7        |

NOTE: A - Not Shown.

- B Includes (2) Chrome Handrims, (12) Screws item #6 and (12) Spacers item #7.
- C 20" Wheel Only.
  D For use with 24" Wheel with Welded Stud Only.
  E Includes items 5 and 6.
- F Before 1/24/05. For use on chairs with "Chrome Frame Finish."
  G After 1/23/05. For use on chairs with "Grey Frame Finish."
- H Includes (1) Chrome Handrim and (6) Rivet Nuts.
  I Use with 24" Handrim without Welded Stud.
- J No Longer Available, Replace with 1007375.