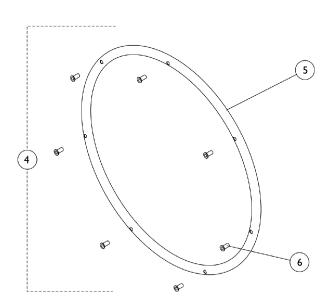

### THE PRODUCTION OF THE HTR IS CURRENTLY SUSPENDED AND SOME SERVICE PARTS MAY NOT BE **AVAILABLE TO ORDER.**

| Item   |       |             |                                                             | Quantity Per |          |
|--------|-------|-------------|-------------------------------------------------------------|--------------|----------|
| Number | Note  | Part Number | Description                                                 | Package      | Assembly |
| 1      | H,I   | 1027413-NLA | NLA - Handrim, Chrome, 6 PT (24" Wheel)                     | 1            | 1        |
| 1      |       | 1125209-NLA | NLA - Handrim, Steel, 6 PT, Grey (24" Wheel)                | 1            | 1        |
| 2      | D,J   | 1026750-NLA | NLA - Screw w/ Washer (#10-32 x 7/8")                       | 1            | 6        |
| 2      |       | 1007375     | Screw, Phillips Pan Head w/ Patch (#10-32 x 1-3/4")         | 1            | 6        |
| 3      | A,B,F | 430056      | Handrims with Hardware, Chrome, 12 PT (24" Wheel)           | 2            | 1        |
| 3      | G     | 1125211-NLA | NLA - Handrims with Hardware, Steel, 6 PT, Grey (24" Wheel) | 2            | 1        |
| 4      | E,F   | 430051-NLA  | NLA - Handrims with Hardware, Chrome, 7 PT (20" Wheel)      | 2            | 1        |
| 4      | E,G   | 1125213-NLA | Handrims with Hardware, Steel, 7 PT, Grey (20" Wheel)       | 2            | 1        |
| 5      | F     | 1019999     | Handrim, Chrome, 7 PT (20" Wheel)                           | 1            | 1        |
| 5      | G     | 1125212-NLA | Handrim, Steel, 7 PT, Grey (20" Wheel)                      | 1            | 1        |
| 6      | С     | 1007375     | Screw, Phillips Pan Head w/ Patch (#10-32 x 1-3/4")         | 1            | 7        |
| 7      | A,C   | 1016438     | Spacer (1/4 x 11/32 x 15/16")                               | 1            | 7        |

NOTE: A - Not Shown.

- B Includes (2) Chrome Handrims, (12) Screws item #6 and (12) Spacers item #7.
- C 20" Wheel Only.
  D For use with 24" Wheel with Welded Stud Only.
  E Includes items 5 and 6.
- F Before 1/24/05. For use on chairs with "Chrome Frame Finish."
  G After 1/23/05. For use on chairs with "Grey Frame Finish."
- H Includes (1) Chrome Handrim and (6) Rivet Nuts.
  I Use with 24" Handrim without Welded Stud.
- J No Longer Available, Replace with 1007375.