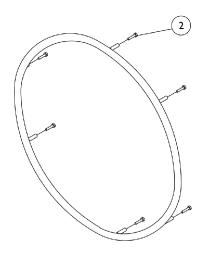

## 20" & 24" Wheel Only

THE PRODUCTION OF THE HTR IS CURRENTLY SUSPENDED AND SOME SERVICE PARTS MAY NOT BE AVAILABLE TO ORDER.

For use with 24" Handrim with Welded Studs.

For use with 24" Handrim without Welded Studs.

For use with 20" Handrim.