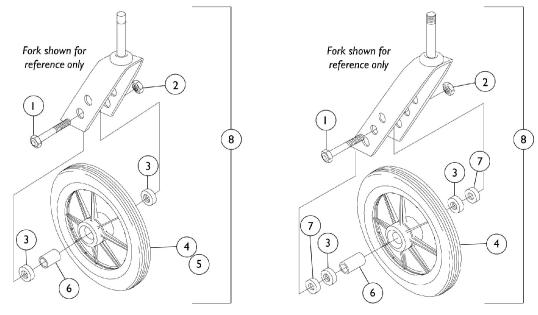

## Casters - 6" and 8"

## THE PRODUCTION OF THE HTR IS CURRENTLY SUSPENDED AND SOME SERVICE PARTS MAY NOT BE AVAILABLE TO ORDER.

8" Caster

6" Caster

| ltem   |                         |                                                                                   |                                                          | Quantity Per |          |
|--------|-------------------------|-----------------------------------------------------------------------------------|----------------------------------------------------------|--------------|----------|
| Number | Note                    | Part Number                                                                       | Description                                              | Package      | Assembly |
| 1      | С                       | 57667P007                                                                         | Screw, Hex Head (7/16-20 x 3-1/4")                       | 1            | 1        |
| 1      | D                       | 7930362                                                                           | Package, Screw, Hex Head (5/16-24 x 2-1/4")              | 25           | 1        |
| 2      | С                       | 1045608                                                                           | Locknut (7/16-20)                                        | 1            | 1        |
| 2      | D                       | 7930363-NLA                                                                       | NLA - Package, Locknut (5/16"-24)                        | 25           | 1        |
| 3      | С                       | 1010810                                                                           | Bearing, Flange (7/16")                                  | 1            | 2        |
| 3      | D                       | 40117X026                                                                         | Bearing, Flange (5/16")                                  | 1            | 2        |
| 4      | В                       | 1058648                                                                           | Wheel Assembly, Composite Solid Rubber (8" x 1")         | 1            | 1        |
| 4      | A,B                     | 1026956                                                                           | Wheel Assembly, Composite Urethane, Light Grey (6" x 1") | 1            | 1        |
| 5      |                         | 1040144                                                                           | Tire, Composite Solid Rubber, Grey (8" x 1")             | 1            | 1        |
| 6      | С                       | 1017828                                                                           | Spacer (7/16 x 15/32 x 1-5/8")                           | 1            | 1        |
| 6      | D                       | 1026172                                                                           | Spacer (5/16 x 7/16 x 15/32")                            | 1            | 1        |
| 7      |                         | 1053202                                                                           | Spacer (5/16 x 7/16 x 1/4")                              | 1            | 2        |
| 8      | С                       | 430054                                                                            | Kit, Wheel with Hardware (8" x 1") (Pair)                | 2            | 1        |
| 8      | D                       | 1088017                                                                           | Kit, Wheel with Hardware (6" x 1")                       | 1            | 1        |
| B<br>C | - Includes<br>- Used fo | oolded to the wheel, it<br>:: Wheel, Tire and Bea<br>r 8" Caster.<br>r 6" Caster. |                                                          | 1            | 1        |