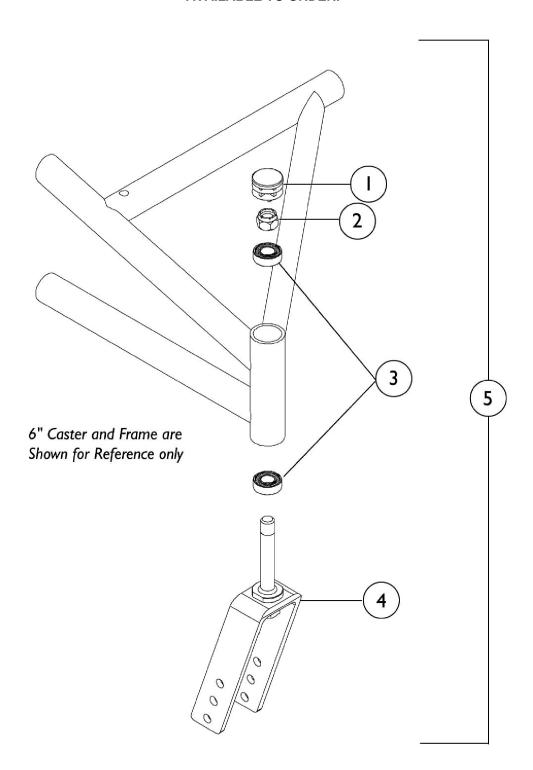

## THE PRODUCTION OF THE HTR IS CURRENTLY SUSPENDED AND SOME SERVICE PARTS MAY NOT BE **AVAILABLE TO ORDER.**

| Item                                                                          |      |             |                                 | Quantity Per |          |
|-------------------------------------------------------------------------------|------|-------------|---------------------------------|--------------|----------|
| Number                                                                        | Note | Part Number | Description                     | Package      | Assembly |
| 1                                                                             | Α    | 1096414-NLA | NLA - Cap, End, Black Plastic   | 1            | 1        |
| 2                                                                             |      | 1045608     | Locknut (7/16-20)               | 1            | 1        |
| 3                                                                             |      | 1006049     | Bearing (7/16")                 | 1            | 2        |
| 4                                                                             |      | 1046811     | Fork, 8" Caster (7/16" Stem)    | 1            | 1        |
| 4                                                                             |      | 1019972     | Fork, 6" Caster (7/16" Stem)    | 1            | 1        |
| 5                                                                             | В    | 430053-NLA  | NLA - Fork Assembly (8" Caster) | 1            | 1        |
| 5                                                                             | В    | 1088016     | Fork Assembly (6" Caster)       | 1            | 1 1      |
| NOTE: A - As of 8/22/00, End Cap changed from Nickel Plated to Black Plastic. |      |             |                                 |              |          |

B - Includes items 1-4.