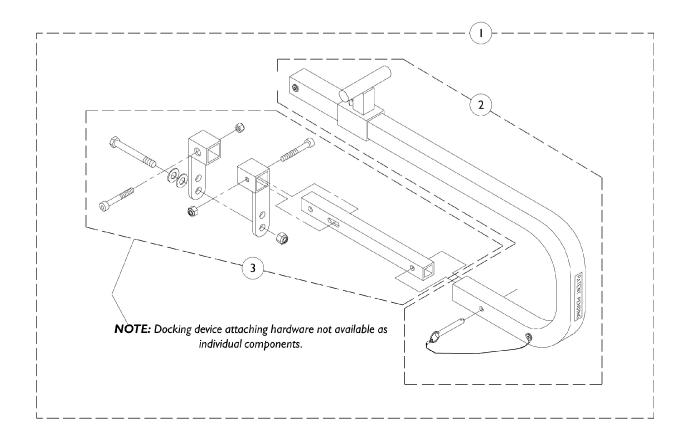

## **Power Chair Docking Device**

**Power Chair Docking Device** 

| Item   |      |                     |                                                       | Quantity Per |          |
|--------|------|---------------------|-------------------------------------------------------|--------------|----------|
| Number | Note | Part Number         | Description                                           | Package      | Assembly |
| 1      | A,C  | AP380363-NLA        | NLA - Kit, Docking Device Assembly, Power             | 1            | 1        |
| 2      |      | AP072772-NLA        | NLA - C-Arm Assembly, Power Chair                     | 1            | 1 1      |
| 3      |      | AP072773-NLA        | NLA - Kit, Attaching Docking Device Hardware, Power   | 1            | 1        |
|        | В    | APOM-MV3400-<br>NLA | NLA - Installation Manual, Power Chair Docking Device | 1            | 1        |

NOTE: A - Power chair docking device used with mid-wheel and rear wheel drive power chairs. A ProntoR2 mid-wheel drive and front wheel drive models are excluded.

B - Not Shown.

C - Includes items 2, 3 and Installation Manual.