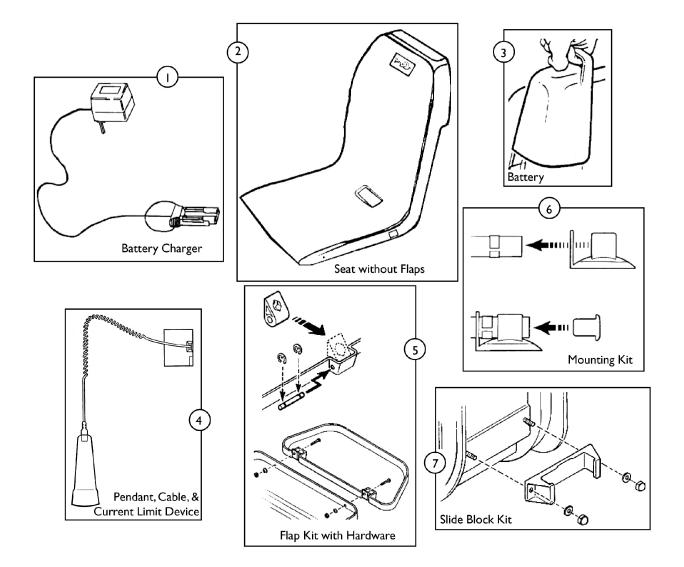

## Reliant Bath Lift Model - RBL250 (Discontinued 9/15/00)

| ltem   |      |             |                                                                                                                                                               | Quantity Per |          |
|--------|------|-------------|---------------------------------------------------------------------------------------------------------------------------------------------------------------|--------------|----------|
| Number | Note | Part Number | Description                                                                                                                                                   | Package      | Assembly |
| 1      |      | 1085139-NLA | NLA - Charger, Battery                                                                                                                                        | 1            | 1        |
| 2      |      | 1085141-NLA | NLA - Seat (without Flaps)                                                                                                                                    | 1            | 1        |
| 3      |      | 1085142-NLA | NLA - Battery                                                                                                                                                 | 1            | 1        |
| 4      |      | 1085144-NLA | NLA - Pendant, Cable, and Current Limiting Device<br>(w/ Instruction Sheet)                                                                                   | 1            | 1        |
| 5      |      | 1085140-NLA | NLA - Kit, Flap with Hardware<br>(Includes: 2 Flaps, 4 Pins, 4 Screws, 4 Washers, 4<br>Self-locking Nuts, 4 Hnges, 8 Retaining Clips, &<br>Instruction Sheet) | 1            | 1        |
| 6      |      | 1085143-NLA | NLA - Kit, Mounting<br>(Includes: 2 Suction Cups, 4 End Plugs, 2 Locking<br>Clips, 2 Buffers & Instruction Sheet)                                             | 1            | 1        |
| 7      |      | 1085145-NLA | NLA - Kit, Slide Block<br>(Includes: 1 Slide Block, 2 Domed Nuts, &<br>Instruction Sheet)                                                                     | 1            | 1        |