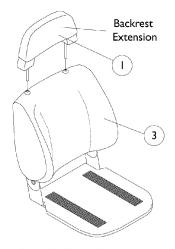

Extended Back 18" Wide

**NOTE:** High back 18" wide captain seat includes the actuator hardware. See seat frame and actuator hardware page.

High Back 18" Wide with Full Recline

Extended Back, Forward Folding 18" Wide with Solid Seat Base

| Item<br>Number | Backrest/Headrest Extensions and Captain Seat Assemblies | Grey Fabric<br>Vinyl            | All Grey<br>Vinyl            | Brunswick Buff<br>All Tan Vinyl |
|----------------|----------------------------------------------------------|---------------------------------|------------------------------|---------------------------------|
| 1.             | Backrest,<br>Extended Back                               | 1090374-NLA<br>See Note(s) A    | 1090375-NLA<br>See Note(s) A | 1090376-NLA                     |
| 1.             | Backrest,<br>Extended Back<br>Forward Folding            | 1090374-NLA<br>See Note(s) A    | N/A                          | N/A                             |
| 2.             | Headrest,<br>High Back<br>(18 and 22" W)                 | 1090379-NLA<br>See Note(s) A    | 1090380-NLA<br>See Note(s) A | N/A                             |
| 3.             | 18" W<br>Extended Back                                   | 1090371-NLA<br>See Note(s) C    | 1090372-NLA<br>See Note(s) C | 1090373-NLA<br>See Note(s) C    |
| 3.             | 18" W<br>Extended Back<br>Forward Folding                | 1090370-NLA<br>See Note(s) C    | N/A                          | N/A                             |
| 3.             | 18" W<br>High Back<br>w/ Full Recline                    | 1091068-NLA<br>See Note(s) B, C | 1091069-NLA<br>See Note(s) C | N/A                             |
| 3.             | 22" W<br>High Back<br>w/ Semi Recline                    | 1098287-NLA                     | N/A                          | N/A                             |