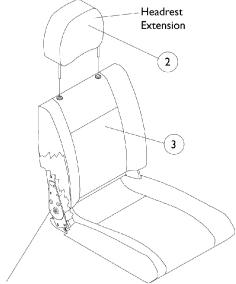

High Back 22" Wide with Semi Recline

| Item<br>Number | Backrest/Headrest Extensions and Captain Seat Assemblies | Grey Fabric<br>Vinyl            | All Grey<br>Vinyl            | Brunswick Buff<br>All Tan Vinyl |
|----------------|----------------------------------------------------------|---------------------------------|------------------------------|---------------------------------|
| 1.             | Backrest,<br>Extended Back                               | 1090374-NLA<br>See Note(s) A    | 1090375-NLA<br>See Note(s) A | 1090376-NLA                     |
| 1.             | Backrest,<br>Extended Back<br>Forward Folding            | 1090374-NLA<br>See Note(s) A    | N/A                          | N/A                             |
| 2.             | Headrest,<br>High Back<br>(18 and 22" W)                 | 1090379-NLA<br>See Note(s) A    | 1090380-NLA<br>See Note(s) A | N/A                             |
| 3.             | 18" W<br>Extended Back                                   | 1090371-NLA<br>See Note(s) C    | 1090372-NLA<br>See Note(s) C | 1090373-NLA<br>See Note(s) C    |
| 3.             | 18" W<br>Extended Back<br>Forward Folding                | 1090370-NLA<br>See Note(s) C    | N/A                          | N/A                             |
| 3.             | 18" W<br>High Back<br>w/ Full Recline                    | 1091068-NLA<br>See Note(s) B, C | 1091069-NLA<br>See Note(s) C | N/A                             |
| 3.             | 22" W<br>High Back<br>w/ Semi Recline                    | 1098287-NLA                     | N/A                          | N/A                             |