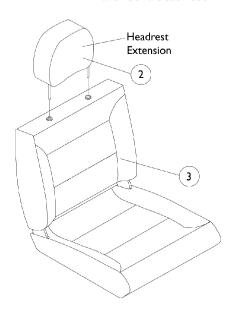

| Item<br>Number | Backrest/Headrest Extensions and Captain Seat Assemblies | Grey Fabric<br>Vinyl            | All Grey<br>Vinyl            | Brunswick Buff<br>All Tan Vinyl |
|----------------|----------------------------------------------------------|---------------------------------|------------------------------|---------------------------------|
| 1.             | Backrest,<br>Extended Back                               | 1090374-NLA<br>See Note(s) A    | 1090375-NLA<br>See Note(s) A | 1090376-NLA                     |
| 1.             | Backrest,<br>Extended Back<br>Forward Folding            | 1090374-NLA<br>See Note(s) A    | N/A                          | N/A                             |
| 2.             | Headrest,<br>High Back<br>(18 and 22" W)                 | 1090379-NLA<br>See Note(s) A    | 1090380-NLA<br>See Note(s) A | N/A                             |
| 3.             | 18" W<br>Extended Back                                   | 1090371-NLA<br>See Note(s) C    | 1090372-NLA<br>See Note(s) C | 1090373-NLA<br>See Note(s) C    |
| 3.             | 18" W<br>Extended Back<br>Forward Folding                | 1090370-NLA<br>See Note(s) C    | N/A                          | N/A                             |
| 3.             | 18" W<br>High Back<br>w/ Full Recline                    | 1091068-NLA<br>See Note(s) B, C | 1091069-NLA<br>See Note(s) C | N/A                             |
| 3.             | 22" W<br>High Back<br>w/ Semi Recline                    | 1098287-NLA                     | N/A                          | N/A                             |