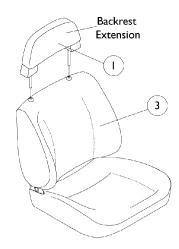

Extended Back 18" Wide

**NOTE:** High back 18" wide captain seat includes the actuator hardware. See seat frame and actuator hardware page.

High Back 18" Wide with Full Recline

Extended Back, Forward Folding 18" Wide with Solid Seat Base

| Item<br>Number | Backrest/Headrest Extensions and Captain Seat Assemblies | Grey Fabric<br>Vinyl            | All Grey<br>Vinyl            | Brunswick Buff<br>All Tan Vinyl |
|----------------|----------------------------------------------------------|---------------------------------|------------------------------|---------------------------------|
| 1.             | Backrest,<br>Extended Back                               | 1090374-NLA<br>See Note(s) A    | 1090375-NLA<br>See Note(s) A | 1090376-NLA                     |
| 1.             | Backrest,<br>Extended Back<br>Forward Folding            | 1090374-NLA<br>See Note(s) A    | N/A                          | N/A                             |
| 2.             | Headrest,<br>High Back<br>(18 and 22" W)                 | 1090379-NLA<br>See Note(s) A    | 1090380-NLA<br>See Note(s) A | N/A                             |
| 3.             | 18" W<br>Extended Back                                   | 1090371-NLA<br>See Note(s) C    | 1090372-NLA<br>See Note(s) C | 1090373-NLA<br>See Note(s) C    |
| 3.             | 18" W<br>Extended Back<br>Forward Folding                | 1090370-NLA<br>See Note(s) C    | N/A                          | N/A                             |
| 3.             | 18" W<br>High Back<br>w/ Full Recline                    | 1091068-NLA<br>See Note(s) B, C | 1091069-NLA<br>See Note(s) C | N/A                             |
| 3.             | 22" W<br>High Back<br>w/ Semi Recline                    | 1098287-NLA                     | N/A                          | N/A                             |