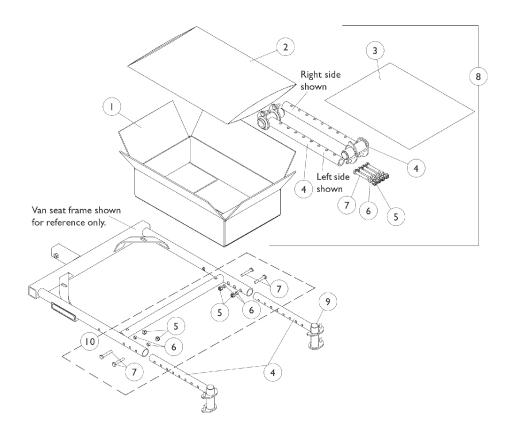

## Front (Hemi) Riggings Attachment Kit After 8/31/02

## Front (Hemi) Riggings Attachment Kit After 8/31/02

|                | Note | Part Number | Description                                                          | Quantity Per |          |
|----------------|------|-------------|----------------------------------------------------------------------|--------------|----------|
| ltem<br>Number |      |             |                                                                      | Package      | Assembly |
| 8              | A,C  | 1114997     | Kit, Front Rigging Hanger Attachment                                 | 1            | 1        |
| 1              |      |             | Carton, Shipper                                                      | 1            | 1        |
| 2              |      |             | NLA - Bag, Poly Zip-Lip (13" L x 9" W)                               | 1            | 1        |
| 3              |      |             | NLA - Instruction Sheet, Front Rigging Hanger                        | 1            | 1        |
| 4              |      |             | Front Rigging Hanger Assembly w/ Plug Button,<br>Hemi, Black - Right | 1            | 1        |
| 4              |      |             | Front Rigging Hanger Assembly w/ Plug Button,<br>Hemi, Black - Left  | 1            | 1        |
| 5              |      |             | Locknut (1/4-20)                                                     | 1            | 4        |
| 6              |      |             | NLA - Spacer (1/4 x 3/8 x 3/16")                                     | 1            | 4        |
| 7              |      |             | Screw, Hex Head (1/4-20 x 1-1/2")                                    | 1            | 4        |
| 9              |      | 1027097     | Plug Button, Black (3/4")                                            | 1            | 1        |
| 10             | В    | 1113045     | Kit, Front Rigging Hanger Hardware                                   | 1            | 1        |
| 5              |      |             | Locknut (1/4-20)                                                     | 1            | 4        |
| 6              |      |             | NLA - Spacer (1/4 x 3/8 x 3/16")                                     | 1            | 4        |
| 7              |      |             | Screw, Hex Head (1/4-20 x 1-1/2")                                    | 1            | 4        |