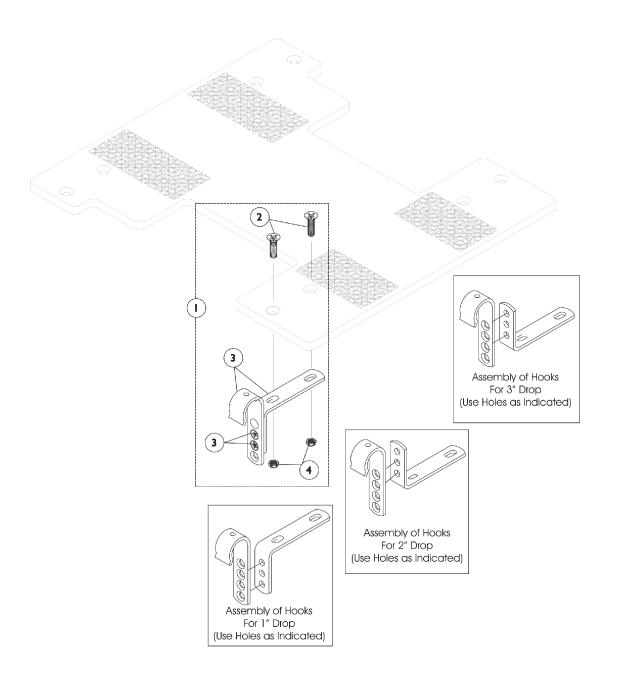

## Drop Base Mounting Hardware NOTE: Base is Shown for Reference only.

## **Drop Base Mounting Hardware**

| Item   |      |             |                                                               | Quantity Per |          |
|--------|------|-------------|---------------------------------------------------------------|--------------|----------|
| Number | Note | Part Number | Description                                                   | Package      | Assembly |
| 1      | В    | 1044896-NLA | NLA - Kit, Adjustable Mounting Hook (7/8" Tubing)             | 1            | 1        |
| 2      |      |             | NLA - Screw, Socket Flat Head (1/4-20 x 7/8")                 | 1            | 8        |
| 3      |      |             | Clamps, Adjustable Mounting (7/8")                            | 1            | 4        |
| 4      |      |             | Locknut (1/4-20)                                              | 1            | 8        |
|        |      |             | NLA - Instruction Sheet                                       | 1            | 1        |
| 1      | В    | 1044899-NLA | NLA - Kit, Adjustable Mounting Hook (1" Tubing)               | 1            | 1        |
| 2      |      |             | NLA - Screw, Socket Flat Head (1/4-20 x 7/8")                 | 1            | 8        |
| 3      |      |             | Clamps, Adjustable Mounting (1")                              | 1            | 4        |
| 4      |      |             | Locknut (1/4-20)                                              | 1            | 8        |
|        |      |             | NLA - Instruction Sheet                                       | 1            | 1        |
| 1      |      | MC054A-NLA  | NLA - Kit, Adjustable Mounting Hook (7/8" Tubing)             | 1            | 1        |
|        | Α    | 1081518-NLA | NLA - Kit, Adjustable Mounting Hook, Heavy Duty (7/8" Tubing) | 1            | 1        |
|        | Α    | 1081521-NLA | NLA - Kit, Adjustable Mounting Hook, Heavy Duty (1" Tubing)   | 1            | 1        |
|        | Α    | 1078054-NLA | NLA - Crossbrace, Heavy Duty (20" W)                          | 1            | 2        |

NOTE: A - Not Shown

B - Part #1037987 is no longer available from the Invacare Service Parts Department. Refer to the Invacare Website under "Product Literature Search". Enter the part number in the "Keywords" field and download a free PDF version copy.