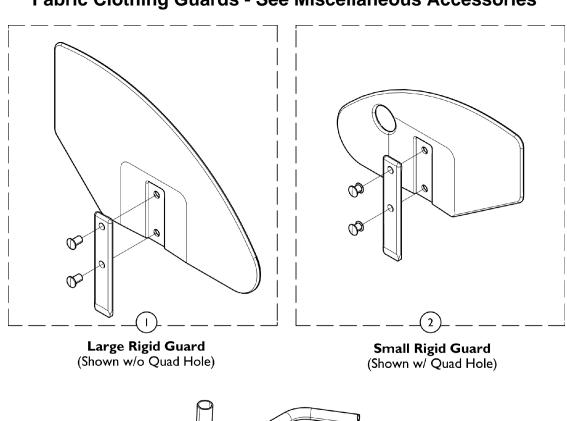

## Rigid Side Guards Fabric Clothing Guards - See Miscellaneous Accessories

## Rigid Side Guards Fabric Clothing Guards - See Miscellaneous Accessories

| Item                          |      |             |                                                                 | Quantity Per |          |
|-------------------------------|------|-------------|-----------------------------------------------------------------|--------------|----------|
| Number                        | Note | Part Number | Description                                                     | Package      | Assembly |
| 1                             |      | 1036344     | Guard, Side, Large w/o Quad Hole - Right (7-3/4" H x 12-3/8" D) | 1            | 1        |
| 1                             |      | 1036345     | Guard, Side, Large w/o Quad Hole - Left (7-3/4" H x 12-3/8" D)  | 1            | 1        |
| 1                             |      | 1036405     | Guard, Side, Large w/ Quad Hole - Right (7-3/4" H x 12-3/8" D)  | 1            | 1        |
| 1                             |      | 1036406     | Guard, Side, Large w/ Quad Hole - Left (7-3/4" H x 12-3/8" D)   | 1            | 1        |
| 2                             |      | 1036346     | Guard, Side, Small w/o Quad Hole - Right (6-1/4" H x 11-1/4" D) | 1            | 1        |
| 2                             |      | 1036347     | Guard, Side, Small w/o Quad Hole - Left (6-1/4" H x 11-1/4" D)  | 1            | 1        |
| 2                             |      | 1036407     | Guard, Side, Small w/ Quad Hole - Right (6-1/4" H x 11-1/4" D)  | 1            | 1        |
| 2                             |      | 1036408     | Guard, Side, Small w/ Quad Hole - Left (6-1/4" H x 11-1/4" D)   | 1            | 1        |
| 3                             | Α    | 1036342     | Kit, Side Guard Hardware (Pair)                                 | 2            | 1        |
| 4                             |      | 1032249     | Clamp, Half, Threaded                                           | 1            | 1        |
| 5                             |      | 1018692-NLA | NLA - Clamp, Half, Non-Threaded                                 | 1            | 1 1      |
| 6                             |      | 1013971     | Washer, Nylon (1/4 x 7/16 x 5/64")                              | 1            | 1        |
| 7                             |      | 1003545     | Screw, Socket Head (1/4-20 x 1-1/4")                            | 1            | 1        |
| NOTE: A - Includes items 3-6. |      |             |                                                                 |              |          |