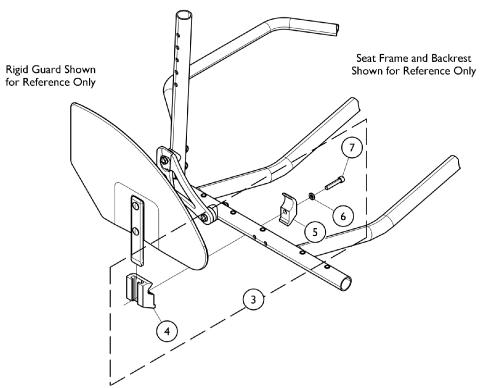

## Rigid Side Guards Fabric Clothing Guards - See Miscellaneous Accessories

| Item                          |      |             |                                                                 | Quantity Per |          |
|-------------------------------|------|-------------|-----------------------------------------------------------------|--------------|----------|
| Number                        | Note | Part Number | Description                                                     | Package      | Assembly |
| 1                             |      | 1036344     | Guard, Side, Large w/o Quad Hole - Right (7-3/4" H x 12-3/8" D) | 1            | 1        |
| 1                             |      | 1036345     | Guard, Side, Large w/o Quad Hole - Left (7-3/4" H x 12-3/8" D)  | 1            | 1        |
| 1                             |      | 1036405     | Guard, Side, Large w/ Quad Hole - Right (7-3/4" H x 12-3/8" D)  | 1            | 1        |
| 1                             |      | 1036406     | Guard, Side, Large w/ Quad Hole - Left (7-3/4" H x 12-3/8" D)   | 1            | 1        |
| 2                             |      | 1036346     | Guard, Side, Small w/o Quad Hole - Right (6-1/4" H x 11-1/4" D) | 1            | 1        |
| 2                             |      | 1036347     | Guard, Side, Small w/o Quad Hole - Left (6-1/4" H x 11-1/4" D)  | 1            | 1        |
| 2                             |      | 1036407     | Guard, Side, Small w/ Quad Hole - Right (6-1/4" H x 11-1/4" D)  | 1            | 1        |
| 2                             |      | 1036408     | Guard, Side, Small w/ Quad Hole - Left (6-1/4" H x 11-1/4" D)   | 1            | 1        |
| 3                             | Α    | 1036342     | Kit, Side Guard Hardware (Pair)                                 | 2            | 1        |
| 4                             |      | 1032249     | Clamp, Half, Threaded                                           | 1            | 1        |
| 5                             |      | 1018692-NLA | NLA - Clamp, Half, Non-Threaded                                 | 1            | 1 1      |
| 6                             |      | 1013971     | Washer, Nylon (1/4 x 7/16 x 5/64")                              | 1            | 1        |
| 7                             |      | 1003545     | Screw, Socket Head (1/4-20 x 1-1/4")                            | 1            | 1        |
| NOTE: A - Includes items 3-6. |      |             |                                                                 |              |          |