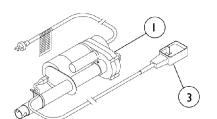

## Motor AC and Pendant Before 10/13/97

## Motor, Transformer, and Pendant After 11/8/98

| Item   |      |               |                                                                                                                                 | Quantity Per |          |
|--------|------|---------------|---------------------------------------------------------------------------------------------------------------------------------|--------------|----------|
| Number | Note | Part Number   | Description                                                                                                                     | Package      | Assembly |
| 1      | A,H  | 52000M330-NLA | NLA - Motor Assembly Kit, AC (Includes: Motor, Pendant, and Instruction Sheet)                                                  | 1            | 1        |
| 1      | B,C  | 52000M335-NLA | NLA - Kit, Motor DC                                                                                                             | 1            | 1 1      |
| 1      | D    | 52000M345-NLA | NLA - Kit, Motor, DC with Transformer (Includes: Hitch Pin, Clevis Pin, Washers, Cable Ties, and Instruction Sheet)             | 1            | 1        |
| 2      | E    | 54000M801-NLA | NLA - Transformer, 115V<br>US/Canada                                                                                            | 1            | 1        |
| 3      | Α    | 54000M644-NLA | NLA - Pendant, AC with Key Switch                                                                                               | 1            | 1 1      |
| 3      | B,C  | 52000M356-NLA | NLA - Pendant, DC Motor                                                                                                         | 1            | 1 1      |
| 3      | D    | 52000M347-NLA | NLA - Pendant, DC Motor - No Longer Available (Includes: Screws, Cable Ties, and Cable Clamps)                                  | 1            | 1        |
| 4      |      | 52000M348-NLA | NLA - KIt, Motor, Transformer and Pendant (Includes: Attaching Hardware and Instructions)                                       | 1            | 1        |
|        | F,G  | 52000M359-NLA | NLA - Kit, Transformer Replacement(Includes: Power Supply and Cable Ties)                                                       | 1            | 1        |
|        | F    | 52000M354-NLA | NLA - Kit, Transformer Bracket<br>(Includes: Linkage Plate, Washers, Screws, Bolts,<br>Nuts, Cable Ties, and Instruction Sheet) | 1            | 1        |