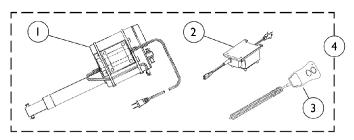

## Motor, Transformer and Pendant AC/DC - U.S.

## Motor, Transformer, and Pendant After 11/8/98

| Item   |      |               |                                                                                                                                 | Quantity Per |          |
|--------|------|---------------|---------------------------------------------------------------------------------------------------------------------------------|--------------|----------|
| Number | Note | Part Number   | Description                                                                                                                     | Package      | Assembly |
| 1      | A,H  | 52000M330-NLA | NLA - Motor Assembly Kit, AC (Includes: Motor, Pendant, and Instruction Sheet)                                                  | 1            | 1        |
| 1      | B,C  | 52000M335-NLA | NLA - Kit, Motor DC                                                                                                             | 1            | 1 1      |
| 1      | D    | 52000M345-NLA | NLA - Kit, Motor, DC with Transformer (Includes: Hitch Pin, Clevis Pin, Washers, Cable Ties, and Instruction Sheet)             | 1            | 1        |
| 2      | E    | 54000M801-NLA | NLA - Transformer, 115V<br>US/Canada                                                                                            | 1            | 1        |
| 3      | Α    | 54000M644-NLA | NLA - Pendant, AC with Key Switch                                                                                               | 1            | 1 1      |
| 3      | B,C  | 52000M356-NLA | NLA - Pendant, DC Motor                                                                                                         | 1            | 1 1      |
| 3      | D    | 52000M347-NLA | NLA - Pendant, DC Motor - No Longer Available (Includes: Screws, Cable Ties, and Cable Clamps)                                  | 1            | 1        |
| 4      |      | 52000M348-NLA | NLA - KIt, Motor, Transformer and Pendant (Includes: Attaching Hardware and Instructions)                                       | 1            | 1        |
|        | F,G  | 52000M359-NLA | NLA - Kit, Transformer Replacement(Includes: Power Supply and Cable Ties)                                                       | 1            | 1        |
|        | F    | 52000M354-NLA | NLA - Kit, Transformer Bracket<br>(Includes: Linkage Plate, Washers, Screws, Bolts,<br>Nuts, Cable Ties, and Instruction Sheet) | 1            | 1        |