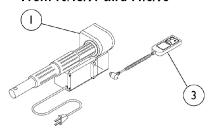

## Motor, Transformer and Pendant AC/DC - U.S.

## Motor AC and Pendant Before 10/13/97



## Motor DC and Pendant From 10/13/97 thru 11/8/98



## Motor, Transformer, and Pendant After 11/8/98



| Item   |      |               |                                                                                                                                 | Quantity Per |          |
|--------|------|---------------|---------------------------------------------------------------------------------------------------------------------------------|--------------|----------|
| Number | Note | Part Number   | Description                                                                                                                     | Package      | Assembly |
| 1      | A,H  | 52000M330-NLA | NLA - Motor Assembly Kit, AC (Includes: Motor, Pendant, and Instruction Sheet)                                                  | 1