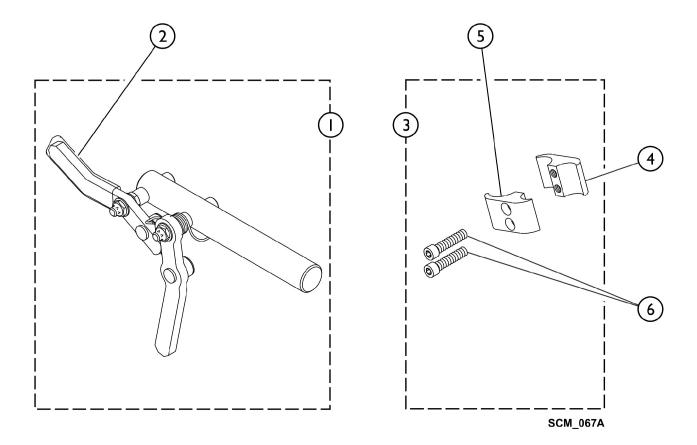

## Hideaway Undermount Wheel Lock (HUMW)

| ltem                                       |      |             |                                                | Quantity Per |          |
|--------------------------------------------|------|-------------|------------------------------------------------|--------------|----------|
| Number                                     | Note | Part Number | Description                                    | Package      | Assembly |
| 1                                          |      | 1093376-NLA | NLA - Wheel Lock Assembly, Undermount - Right  | 1            | 1        |
| 1                                          |      | 1093377-NLA | NLA - Wheel Lock Assembly, Undermount - Left   | 1            | 1        |
| 2                                          |      | 1006490     | Tip, Plastic, Black                            | 1            | 1        |
| 3                                          | А    | 1068210-NLA | Kit, Wheel Lock Attaching Hardware (1" Tubing) | 1            | 1        |
|                                            |      |             | Screw, Allen Head (1/4-20 x 1")                | 1            | 2        |
|                                            |      |             | Clamp, Half, Non-Threaded                      | 1            | 1        |
|                                            |      |             | Clamp, Half, Threaded                          | 1            | 1        |
| 4                                          |      | 1026096-NLA | NLA - Clamp, Wheel Lock, Threaded (1")         | 1            | 1        |
| 5                                          |      | 1026097-NLA | NLA - Clamp, Wheel Lock, Non-Threaded (1")     | 1            | 1        |
| 6                                          |      | 1027268     | Screw, Allen Head (1/4-20 x 1")                | 1            | 2        |
| NOTE: A - Includes Screws and Half Clamps. |      |             |                                                |              |          |