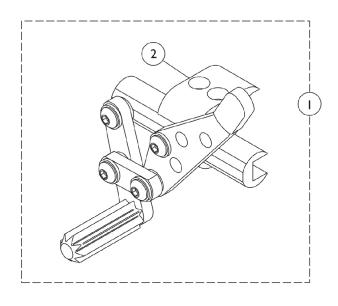

## High Mount Wheel Locks Push to Lock

| Item   |       |             |                                                    | Quantity Per |          |
|--------|-------|-------------|----------------------------------------------------|--------------|----------|
| Number | Note  | Part Number | Description                                        | Package      | Assembly |
| 1      | A,B,D | 1046406-NLA | NLA - Wheel Lock, High Mount, Push to Lock - Right | 1            | 1        |
| 1      | A,B,D | 1046407-NLA | NLA - Wheel Lock, High Mount, Push to Lock - Left  | 1            | 1 1      |
| 1      |       | 1125459     | Wheel Lock Assembly, Push/Pull - Right             | 1            | 1        |
| 1      |       | 1125460     | Wheel Lock Assembly, Push/Pull - Left              | 1            | 1 1      |
| 2      | С     | 1068210-NLA | Kit, Wheel Lock Attaching Hardware (1" Tubing)     | 1            | 1        |
|        |       |             | Screw, Allen Head (1/4-20 x 1")                    | 1            | 2        |
|        |       |             | Clamp, Half, Non-Threaded                          | 1            | 1 1      |
|        |       |             | Clamp, Half, Threaded                              | 1            | 1        |

NOTE: A - Includes Item 2

B - The rubber tip on the Wheel Lock is not available as a service part.
C - Includes (2) Allen Head Screws and Threaded and Non-Threaded Clamp Halves.

D - No Longer Available. Order Push/Pull Wheel Locks 1125459 RT and 1125460 LT as a pair to match.