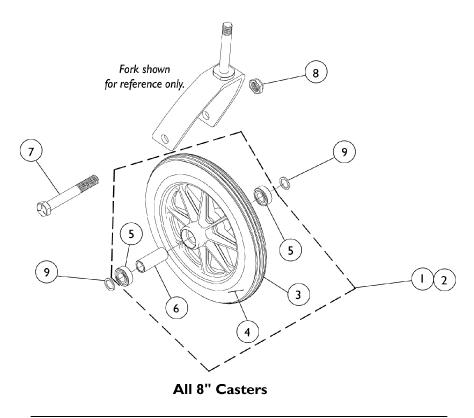

## 1686, AT903 & 1290

| Item Number | Description    | 1686 Composite<br>Light Grey Urethane<br>(6 x 1") | AT903 Composite<br>Urethane<br>(8 x 1-1/4") | 1290 Composite<br>Charcoal Grey<br>Solid Rubber<br>(8 x 1") |
|-------------|----------------|---------------------------------------------------|---------------------------------------------|-------------------------------------------------------------|
| 1           | Wheel Assembly | 1026956                                           | 1045813-NLA                                 | 1086841                                                     |
|             | - 1 peice      | See Note(s) A                                     | See Note(s) A                               | See Note(s) A                                               |
| 2           | Wheel Assembly | N/A                                               | N/A                                         | 1086842                                                     |
|             | - 1 pair       | IN/A                                              |                                             | See Note(s) A                                               |
| 3           | Tire           | N/A                                               | 1038157                                     | 1075458                                                     |
|             |                |                                                   |                                             | See Note(s) C                                               |
| 4           | Tube/Insert    | N/A                                               | N/A                                         | N/A                                                         |
| 5           | Bearing        | 40117X026                                         | 1010810                                     | 1006049                                                     |
| 6           | Hub Spacer     | 1026172                                           | 1020592                                     | 1018982                                                     |
| 7           | Front Axle     | 40317X002                                         | 57667P007                                   | 57667P007                                                   |
| 8           | Locknut, Axle  | 1107321                                           | 20225X000                                   | 20225X000                                                   |
| 9           | Washer, Axle   | NLA                                               | 1016032                                     | 1026101                                                     |
|             |                | See Note(s) B                                     |                                             |                                                             |
| 10          | Spacer, Axle   | 1053202                                           | N/A                                         | N/A                                                         |
|             |                | See Note(s) B                                     |                                             |                                                             |

NOTE: A - Includes tire, tube/insert, bearing and spacer.

B - As of 1/95, the axle spacer replaced both old style washer and old style spacer on 6" casters.

C - Effective 1/14/05, tire color changed. Due to change, it is recommend tires be ordered in pairs.