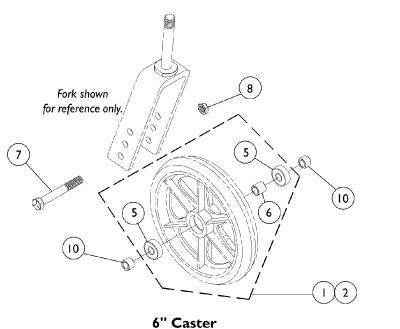

1250, 1299, & 1251

| Item Number                                            | Description             | 1250 Composite<br>Solid Rubber<br>(8 x 1") | 1299 Composite<br>Solid Rubber<br>Light Grey<br>(8 x 1") | 1251 Composite<br>Pnuematic<br>(8 x 2") |  |  |
|--------------------------------------------------------|-------------------------|--------------------------------------------|----------------------------------------------------------|-----------------------------------------|--|--|
| 1                                                      | Wheel Assembly          | 1041591                                    | 1058137                                                  | 1002002                                 |  |  |
|                                                        | - 1 piece               | See Note(s) A                              | See Note(s) A                                            | See Note(s) A                           |  |  |
| 2                                                      | Wheel Assembly - 1 pair | N/A                                        | N/A                                                      | N/A                                     |  |  |
| 3                                                      | Tire                    | 1040144                                    | 1040144                                                  | 40176X034                               |  |  |
|                                                        |                         | See Note(s) B                              | See Note(s) B                                            |                                         |  |  |
| 4                                                      | Tube/Insert             | N/A                                        | N/A                                                      | 1034942                                 |  |  |
| 5                                                      | Bearing                 | 1010810                                    | 1006049                                                  | 1006049                                 |  |  |
| 6                                                      | Hub Spacer              | 1017828                                    | 1018982                                                  | 1020592                                 |  |  |
| 7                                                      | Front Axle              | 57667X007-NLA                              | 57667P007                                                | 57667P007                               |  |  |
| 8                                                      | Locknut, Axle           | 20225X000                                  | 20225X000                                                | 20225X000                               |  |  |
| 9                                                      | Washer, Axle            | N/A                                        | 1026101                                                  | 1016032                                 |  |  |
| 10                                                     | Spacer, Axle            | N/A                                        | N/A                                                      | N/A                                     |  |  |
| NOTE: A - Includes tire tube/insert bearing and spacer |                         |                                            |                                                          |                                         |  |  |

NOTE: A - Includes tire, tube/insert, bearing and spacer.

B - Effective 1/14/05, tire color changed from grey to light grey. Due to change, it is recommend tires be ordered in pairs.

NOTE: Due to the possiblity of various manufacturing dates for Tracer IV Wheelchairs built with a serial # starting with "03H" or "03I", replacement parts will need to be ordered thru an Invacare Parts Specialist at 1-800-333-6900.