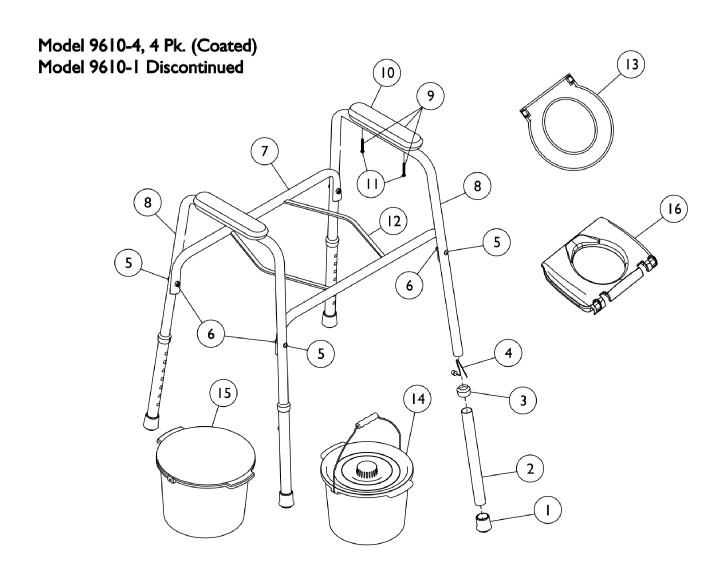

## Safeguard Commode w/o Back Tube - Model 9610-4 (Before 4/16/13)

## Safeguard Commode w/o Back Tube - Model 9610-4 (Before 4/16/13)

| Item   |       |             |                                                      | Quantity Per |          |
|--------|-------|-------------|------------------------------------------------------|--------------|----------|
| Number | Note  | Part Number | Description                                          | Package      | Assembly |
| 1      |       | 40186X030   | Tip, Rubber, Grey (1")                               | 1            | 4        |
| 2      |       | 1062005-NLA | NLA - Tube, Leg Extension, White                     | 1            | 4        |
| 3      |       | 1062021-NLA | NLA - Anti-Rattle, Grey (1")                         | 1            | 4        |
| 4      |       | 1094945     | Button, Snap                                         | 1            | 4        |
| 5      |       | 1073248-NLA | NLA - Screw, Phillips Pan Head (1/4-20 x 1-1/4")     | 1            | 4        |
| 6      |       | 1008882     | Locknut (1/4-20)                                     | 1            | 4        |
| 7      |       | 1062003-NLA | NLA - Rail, Seat, Coated                             | 1            | 2        |
| 8      |       | 1062002-NLA | NLA - Tube, Arm with Holes, White                    | 1            | 2        |
| 9      | Α     | 1066569-NLA | NLA - Kit, Arm Pad w/ Hardware (Pair)                | 2            | 1        |
| 10     | A,G,K | 1059660-NLA | NLA - Armrest, Full Length, Grey                     | 1            | 2        |
|        | B,I   | 1132261-NLA | NLA - Kit, Armrest with Hardware, Full Length - Grey | 1            | 1        |
| 10     |       |             | NLA - Armrest, Full Length, Grey                     | 1            | 2        |
| 11     |       |             | NLA - Screw, Phillips Pan Head (1/4 x 1-1/4")        | 1            | 4        |
| 10     | Н     | 1119218-NLA | NLA - Armrest, Two-Piece Assembly, Grey              | 1            | 2        |
| 11     |       | 1061431-NLA | NLA - Screw, Phillips Pan Head (1/4 x 1-1/4")        | 1            | 4        |
| 12     |       | 1019161-NLA | NLA - Holder, Pan/Pail                               | 1            | 1        |
|        | B,J,N | 1132262-NLA | NLA - Kit, Seat Ring with Pail and Holder            | 1            | 1        |
| 12     |       |             | NLA - Holder, Pan/Pail                               | 1            | 2        |
| 13     |       |             | NLA - Seat, Ring                                     | 1            | 1        |
| 14     |       |             | NLA - Pail with Lid and Handle, Grey                 | 1            | 1        |
|        | В,М,О | 1152023-NLA | NLA - Kit, Seat Ring with Pail and Holder            | 1            | 1        |
| 13     | C,F   | 1061998-NLA | NLA - Seat, Ring                                     | 1            | 1        |
| 14     | L     | 1080083-NLA | NLA - Pail with Lid and Handle, Grey                 | 1            | 1        |
| 14     |       | 1152022     | Pail w/ Lid and Handle, Grey                         | 1            | 1        |
| 14     | N,P   | 1062023-NLA | NLA - Pail with Lid w/o Handle, Grey                 | 1            | 1        |
| 14     | 0     | 1151955     | Pail w/ Lid w/o Handle, Grey                         | 1            | 1        |
| 14     | D     | 6317        | Package, Pail w/ Lid w/o Handle                      | 12           | 1        |
| 15     |       | 1062022     | Shield, Splash, Grey                                 | 1            | 1        |
| 15     | D     | 6319        | Shield, Splash                                       | 12           | 1        |
| 16     | C,F   | 1112199-NLA | NLA - Seat, Commode                                  | 1            | 1        |
|        | B,E   | 1062844-NLA | NLA - Bail, Handle for Pail                          | 1            | 1        |
|        | В     | 13211X000   | Square Seat w/ Hardware                              | 1            | 1        |
|        | В     | 13221X000   | Square Lid w/ Hardware                               | 1            | 1        |

NOTE: A - Due to style change, it is recommended that you order arm pads in pairs (Item 10 #1059660) after 9/3/99.

- B Not Shown.
- C Snap On.
- D Accessory 12 pack Grey.
- E Accessories.
- F Due to style change, effective 11/5/02, commode seats new #1112199 and old #1061998 are interchangeable.
- G After 12/14/04, refer to Part #1119218.
- H Includes Upper and Lower Armrest.
- I Kit includes (2) Armrests Part #1059660 and (4) Screws Part #1061431.
- J Kit includes items 12-14.
- K Item no longer available, refer to Kit Part #1132261.
- L Item no longer available, refer to part #1152022 for replacement.
- M Kit includes Pail, Seat Ring, and Holder.
- N Before 8/16/07.
- O After 8/15/07.
- P No longer available, use 1151955 as replacement part.