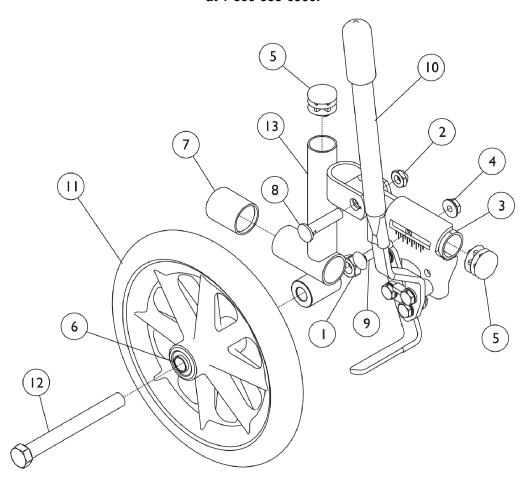

| Item   |      |               |                                        | Quantity Per |          |
|--------|------|---------------|----------------------------------------|--------------|----------|
| Number | Note | Part Number   | Description                            | Package      | Assembly |
| 1      |      | 20225X000     | Locknut (7/16-20)                      | 1            | 1        |
| 2      |      | 1107321       | Nut, Low Cap (5/16"-24)                | 1            | 1        |
| 3      |      | 1014333-NLA   | NLA - Tube, Mounting                   | 1            | 1        |
| 4      |      | 16721X000     | Locknut (1/4-20)                       | 1            | 1        |
| 5      |      | 1027095       | Plug Button, Black (7/8")              | 1            | 2        |
| 6      |      | 1040102       | Bearing (7/16")                        | 1            | 2        |
| 7      |      | 1016346       | Cap, End, Tube, Black (7/8")           | 1            | 2        |
| 8      |      | 11232X009     | Bolt, Lug (5/16-24 x 1-3/8")           | 1            | 1        |
| 9      |      | 1011479       | Bolt, Carriage (1/4-20 x 1-1/4")       | 1            | 1        |
| 10     |      | 1014353-NLA   | NLA - Wheel Lock, Push to Lock - Right | 1            | 1        |
| 10     |      | 1014354-NLA   | NLA - Wheel lock, Push to Lock - Left  | 1            | 1        |
| 11     |      | 1041590       | Wheel, Black (8")                      | 1            | 1        |
| 12     |      | 47203X024-NLA | NLA - Bolt, Hex Head (7/16-20 x 4")    | 1            | 1        |
| 13     |      | 04609X069-NLA | NLA - Tube, Support, Chrome - Right    | 1            | 1        |
| 13     |      | 04609X070-NLA | NLA - Tube, Support, Chrome - Left     | 1            | 1        |
| 14     |      | 1037911       | Spacer, Bearing (7/16 x 5/8 x 1-5/8")  | 1            | 2        |