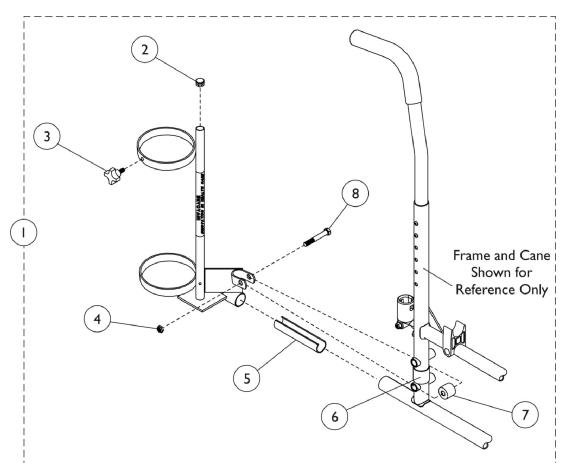

**Oxygen Holder** NOTE: Due to the possiblity of various manufacturing dates for Tracer IV Wheelchairs built with a serial # starting with "03H" or "03I", replacement parts will need to be ordered thru an Invacare Parts Specialist at 1-800-333-6900.

| ltem   |                                                                 |               |                                          | Quantity Per |          |
|--------|-----------------------------------------------------------------|---------------|------------------------------------------|--------------|----------|
| Number | Note                                                            | Part Number   | Description                              | Package      | Assembly |
| 1      | A                                                               | 1497          | Holder, Oxygen, Black (D and E Tanks)    | 1            | 1        |
| 2      |                                                                 | 1017672       | Plug Button, Grey (1/2")                 | 1            | 1        |
| 3      |                                                                 | 1027684       | Knob, Clamping, Black                    | 1            | 1        |
| 4      |                                                                 | 60264X001     | Locknut (5/16-24)                        | 1            | 1        |
| 5      |                                                                 | 1023560       | Insert, Guide Tube, Black (3-3/4" Long)  | 1            | 1        |
| 6      |                                                                 | 1023618       | Insert, Guide Tube, Black (1" Long)      | 1            | 1        |
| 7      |                                                                 | 1102577       | Spacer, Black (5/16 x 11/16 x 15/16")    | 1            | 1        |
| 8      |                                                                 | 11239X000-NLA | NLA - Screw, Hex Head (5/16-24 x 1-3/4") | 1            | 1        |
|        | В                                                               | 1027930       | Instruction Sheet, Oxygen Holder         | 1            | 1        |
|        | A - Includes items 2-8 and instruction sheet.<br>B - Not shown. |               |                                          |              |          |