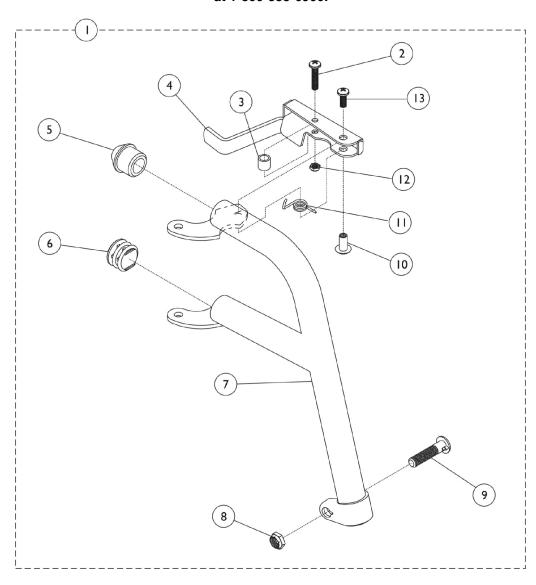

| Item   |      |             |                                                        | Quantity Per |          |
|--------|------|-------------|--------------------------------------------------------|--------------|----------|
| Number | Note | Part Number | Description                                            | Package      | Assembly |
| 1      | A,C  | 1053174-NLA | NLA - Footrest Support Assembly, Adult, Chrome - Right | 1            | 1        |
| 1      | A,C  | 1053175-NLA | NLA - Footrest Support Assembly, Adult, Chrome - Left  | 1            | 1        |
| 1      | B,D  | 1030706-NLA | NLA - Footrest Support Assembly, Silver Vein - Right   | 1            | 1        |
| 1      | B,D  | 1030707-NLA | NLA - Footrest Support Assembly, Silver Vein - Left    | 1            | 1 1      |
| 2      |      | 40163X008   | Screw, Phillips Pan Head (#10-32 x 11/16")             | 1            | 1        |
| 3      |      | 47565X057   | Bushing (7/32 x 3/8 x 11/32")                          | 1            | 1 1      |
| 4      |      | 1035539     | Handle, Release, Black - Right                         | 1            | 1        |
| 4      |      | 1035540     | Handle, Release, Black - Left                          | 1            | 1        |
| 5      |      | 1020719     | Anti-Rattle, Black                                     | 1            | 1        |
| 6      | Α    | 1027095     | Plug Button, Black (7/8")                              | 1            | 1        |
| 7      | А    | 1053170-NLA | NLA - Tube, Footrest Support, Adult, Chrome - Right    | 1            | 1        |
| 7      | Α    | 1053171-NLA | NLA - Tube, Footrest Support, Adult, Chrome - Left     | 1            | 1 1      |
| 7      | В    | 1020416-NLA | NLA - Tube, Support, Footrest, Chrome - Right          | 1            | 1 1      |
| 7      | В    | 1020417-NLA | NLA - Tube, Support, Footrest, Chrome - Left           | 1            | 1 1      |
| 8      |      | 1107321     | Nut, Low Cap (5/16"-24)                                | 1            | 1 1      |
| 9      |      | 11232X009   | Bolt, Lug (5/16-24 x 1-3/8")                           | 1            | 1 1      |
| 10     |      | 67005X000   | Rivnut (#10-32)                                        | 1            | 1 1      |
| 11     |      | 1008935     | Spring, Release - Right                                | 1            | 1 1      |
| 11     |      | 1008936     | Spring, Release - Left                                 | 1            | 1 1      |
| 12     |      | 60279X003   | Locknut (#10-32)                                       | 1            | 1 1      |
| 13     |      | 40163X002   | Screw, Phillips Round Head (#10-32 x 1/2")             | 11           | 1        |

NOTE: A - Adult chair

B - Hemi Chair

C - Includes items 2-13.

D - Includes items 2-5 and 7-13.