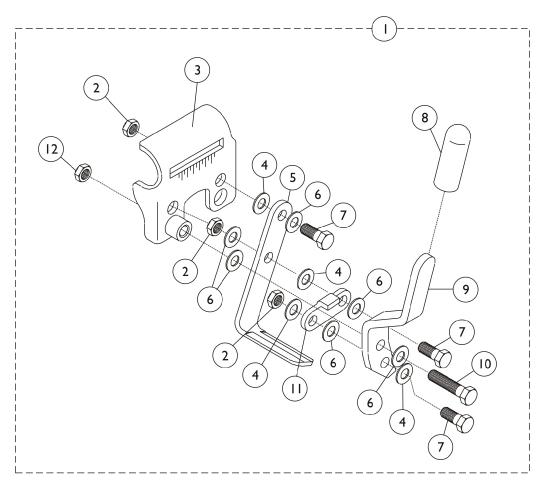

| ltem                                                                                                                                                                                                                          |      |               |                                                                  | Quantity Per |          |
|-------------------------------------------------------------------------------------------------------------------------------------------------------------------------------------------------------------------------------|------|---------------|------------------------------------------------------------------|--------------|----------|
| Number                                                                                                                                                                                                                        | Note | Part Number   | Description                                                      | Package      | Assembly |
| 1                                                                                                                                                                                                                             | A,E  | 1045861-NLA   | NLA - Wheel Lock Assembly, Adult, Push to Lock,<br>Black - Right | 1            | 1        |
| 1                                                                                                                                                                                                                             | A,E  | 1045862-NLA   | NLA - Wheel Lock Assembly, Adult, Push to Lock, Black - Left     | 1            | 1        |
| 1                                                                                                                                                                                                                             |      | 1023493       | Wheel Lock Assembly, Push to Lock - Right                        | 1            | 1        |
| 1                                                                                                                                                                                                                             |      | 1023494       | Wheel Lock Assembly, Push / Lock - Left                          | 1            | 1        |
| 2                                                                                                                                                                                                                             |      | 60320X000     | Locknut (1/4-28)                                                 | 1            | 3        |
| 3                                                                                                                                                                                                                             | В    | 1015445-NLA   | NLA - Bracket, Mounting, Chrome - Right                          | 1            | 1        |
| 3                                                                                                                                                                                                                             | В    | 1015446-NLA   | NLA - Bracket, Mounting, Chrome - Left                           | 1            | 1        |
| 3                                                                                                                                                                                                                             | С    | 1045843-NLA   | NLA - Bracket, Mounting, Chrome - Right                          | 1            | 1        |
| 3                                                                                                                                                                                                                             | С    | 1045844-NLA   | NLA - Bracket, Mounting, Chrome - Left                           | 1            | 1        |
| 4                                                                                                                                                                                                                             | В    | 40157X004     | Spacer, Nylon (1/4 x 7/16 x 1/8")                                | 1            | 4        |
| 4                                                                                                                                                                                                                             | С    | 40157X016-NLA | NLA - Washer (1/4 x 1/2 x 1/16")                                 | 1            | 4        |
| 5                                                                                                                                                                                                                             |      | 1015443-NLA   | NLA - Shoe                                                       | 1            | 1        |
| 6                                                                                                                                                                                                                             |      | 1010398       | Washer, Nylon (1/4 x 1/2 x 1/16")                                | 1            | 6        |
| 7                                                                                                                                                                                                                             |      | 60274X012-NLA | NLA - Screw, Hex Head (1/4-28 x 3/4")                            | 1            | 3        |
| 8                                                                                                                                                                                                                             |      | 47376X024     | Tip, Rubber Wheel Lock Handle, Black                             | 1            | 1        |
| 9                                                                                                                                                                                                                             |      | 1016588-NLA   | NLA - Handle, Push, Adult, Chrome - Right                        | 1            | 1        |
| 9                                                                                                                                                                                                                             |      | 1016589-NLA   | NLA - Handle, Push, Adult, Chrome - Left                         | 1            | 1        |
| 10                                                                                                                                                                                                                            |      | 1007017-NLA   | NLA - Screw, Hex Head (1/4-20 x 1-1/4")                          | 1            | 1        |
| 11                                                                                                                                                                                                                            |      | 1016592-NLA   | NLA - Link, Chrome                                               | 1            | 1        |
| 12                                                                                                                                                                                                                            |      | 60275X000     | Locknut (1/4-20)                                                 | 1            | 1        |
| 13                                                                                                                                                                                                                            |      | 16721X000     | Locknut (1/4-20)                                                 | 1            | 1        |
| 14                                                                                                                                                                                                                            |      | 1011479       | Bolt, Carriage (1/4-20 x 1-1/4")                                 | 1            | 1        |
| 15                                                                                                                                                                                                                            | D    | 1016980       | Spacer, Wheel Lock Shoe (2-63/64")                               | 1            | 1        |
| 15                                                                                                                                                                                                                            | D    | 1024431       | Spacer, Wheel Lock Shoe (1-45/64")                               | 1            | 1        |
| 16                                                                                                                                                                                                                            |      | 1008438       | Screw, Set Socket Cup Point (#8-32 x 3/16")                      | 1            | 2        |
| NOTE: A - Includes items 2-13.<br>B - Before 5/94<br>C - After 4/94<br>D - These items are needed when 20" or 22" rear wheels are on the chair.<br>E - No Longer Available. Use part #'s 1023493 and 1023494 as replacements. |      |               |                                                                  |              |          |