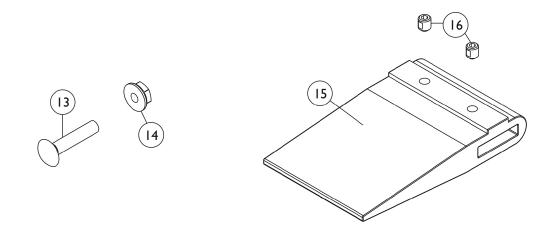

| ltem                                                                                                                                                                                                                          |      |               |                                                                  | Quantity Per |          |
|-------------------------------------------------------------------------------------------------------------------------------------------------------------------------------------------------------------------------------|------|---------------|------------------------------------------------------------------|--------------|----------|
| Number                                                                                                                                                                                                                        | Note | Part Number   | Description                                                      | Package      | Assembly |
| 1                                                                                                                                                                                                                             | A,E  | 1045861-NLA   | NLA - Wheel Lock Assembly, Adult, Push to Lock,<br>Black - Right | 1            | 1        |
| 1                                                                                                                                                                                                                             | A,E  | 1045862-NLA   | NLA - Wheel Lock Assembly, Adult, Push to Lock, Black - Left     | 1            | 1        |
| 1                                                                                                                                                                                                                             |      | 1023493       | Wheel Lock Assembly, Push to Lock - Right                        | 1            | 1        |
| 1                                                                                                                                                                                                                             |      | 1023494       | Wheel Lock Assembly, Push / Lock - Left                          | 1            | 1        |
| 2                                                                                                                                                                                                                             |      | 60320X000     | Locknut (1/4-28)                                                 | 1            | 3        |
| 3                                                                                                                                                                                                                             | В    | 1015445-NLA   | NLA - Bracket, Mounting, Chrome - Right                          | 1            | 1        |
| 3                                                                                                                                                                                                                             | В    | 1015446-NLA   | NLA - Bracket, Mounting, Chrome - Left                           | 1            | 1        |
| 3                                                                                                                                                                                                                             | С    | 1045843-NLA   | NLA - Bracket, Mounting, Chrome - Right                          | 1            | 1        |
| 3                                                                                                                                                                                                                             | С    | 1045844-NLA   | NLA - Bracket, Mounting, Chrome - Left                           | 1            | 1        |
| 4                                                                                                                                                                                                                             | В    | 40157X004     | Spacer, Nylon (1/4 x 7/16 x 1/8")                                | 1            | 4        |
| 4                                                                                                                                                                                                                             | С    | 40157X016-NLA | NLA - Washer (1/4 x 1/2 x 1/16")                                 | 1            | 4        |
| 5                                                                                                                                                                                                                             |      | 1015443-NLA   | NLA - Shoe                                                       | 1            | 1        |
| 6                                                                                                                                                                                                                             |      | 1010398       | Washer, Nylon (1/4 x 1/2 x 1/16")                                | 1            | 6        |
| 7                                                                                                                                                                                                                             |      | 60274X012-NLA | NLA - Screw, Hex Head (1/4-28 x 3/4")                            | 1            | 3        |
| 8                                                                                                                                                                                                                             |      | 47376X024     | Tip, Rubber Wheel Lock Handle, Black                             | 1            | 1        |
| 9                                                                                                                                                                                                                             |      | 1016588-NLA   | NLA - Handle, Push, Adult, Chrome - Right                        | 1            | 1        |
| 9                                                                                                                                                                                                                             |      | 1016589-NLA   | NLA - Handle, Push, Adult, Chrome - Left                         | 1            | 1        |
| 10                                                                                                                                                                                                                            |      | 1007017-NLA   | NLA - Screw, Hex Head (1/4-20 x 1-1/4")                          | 1            | 1        |
| 11                                                                                                                                                                                                                            |      | 1016592-NLA   | NLA - Link, Chrome                                               | 1            | 1        |
| 12                                                                                                                                                                                                                            |      | 60275X000     | Locknut (1/4-20)                                                 | 1            | 1        |
| 13                                                                                                                                                                                                                            |      | 16721X000     | Locknut (1/4-20)                                                 | 1            | 1        |
| 14                                                                                                                                                                                                                            |      | 1011479       | Bolt, Carriage (1/4-20 x 1-1/4")                                 | 1            | 1        |
| 15                                                                                                                                                                                                                            | D    | 1016980       | Spacer, Wheel Lock Shoe (2-63/64")                               | 1            | 1        |
| 15                                                                                                                                                                                                                            | D    | 1024431       | Spacer, Wheel Lock Shoe (1-45/64")                               | 1            | 1        |
| 16                                                                                                                                                                                                                            |      | 1008438       | Screw, Set Socket Cup Point (#8-32 x 3/16")                      | 1            | 2        |
| NOTE: A - Includes items 2-13.<br>B - Before 5/94<br>C - After 4/94<br>D - These items are needed when 20" or 22" rear wheels are on the chair.<br>E - No Longer Available. Use part #'s 1023493 and 1023494 as replacements. |      |               |                                                                  |              |          |