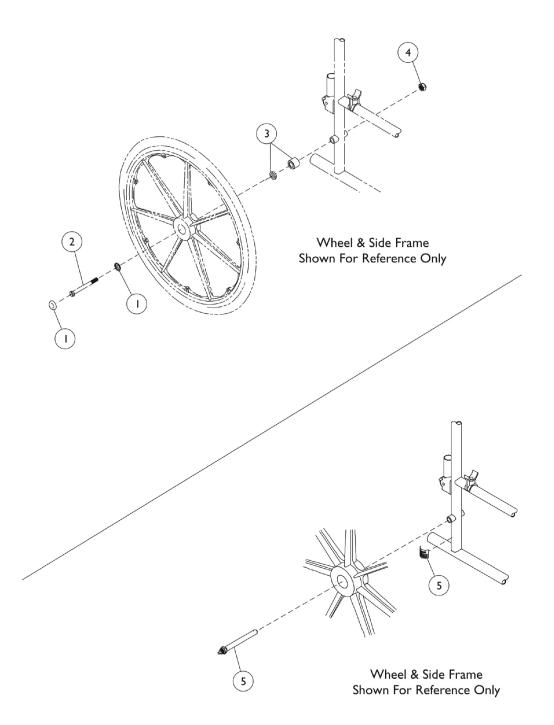

### **Rear Wheel Attaching Hardware**

| Description                                                                                                    | Hardware Kit                                                  | #2<br>Axle               | #3<br>Spacer                 | #4<br>Locknut             |
|----------------------------------------------------------------------------------------------------------------|---------------------------------------------------------------|--------------------------|------------------------------|---------------------------|
| Arm Style 78 and 88                                                                                            | 1034106<br>See Note(s) A, B                                   | 47203X029                | N/A                          | 1045608                   |
| Arm Style 18, 19,<br>19JY, 28, 29 and<br>29JY                                                                  | 1034109<br>See Note(s) A, B, D                                | 1085454                  | 1022671                      | 1045608                   |
| Arm Style 79, 79JY,<br>89 and 89JY                                                                             | 1110319<br>See Note(s) B, A                                   | 47203X025                | 1026101                      | 1045608                   |
| 9000 XT Recliner                                                                                               | 1067777<br>See Note(s) A, C                                   | 1028554-NLA              | 1079153-NLA                  | 60030X000                 |
| NOTE: A - Includes items<br>B - Includes 7/16"<br>C - Includes 5/8" /<br>D - Not Shown. Co<br>Locknut, 1022671 | 2, 3 and 4.<br>Axle.<br>Axle.<br>omponents contained in Kit l | Hardware 1034109 must be | ordered separately. Order pa | rt #1085454 Bolt, 1045608 |

#### Quick Release Axle Rear Wheel Hardware

| Description                                  | Part Number |
|----------------------------------------------|-------------|
| #5 Quick Release Axle<br>- Conventional Arms | 1034113     |
| #5 Quick Release Axle<br>- Space Saver Arms  | 1034114     |