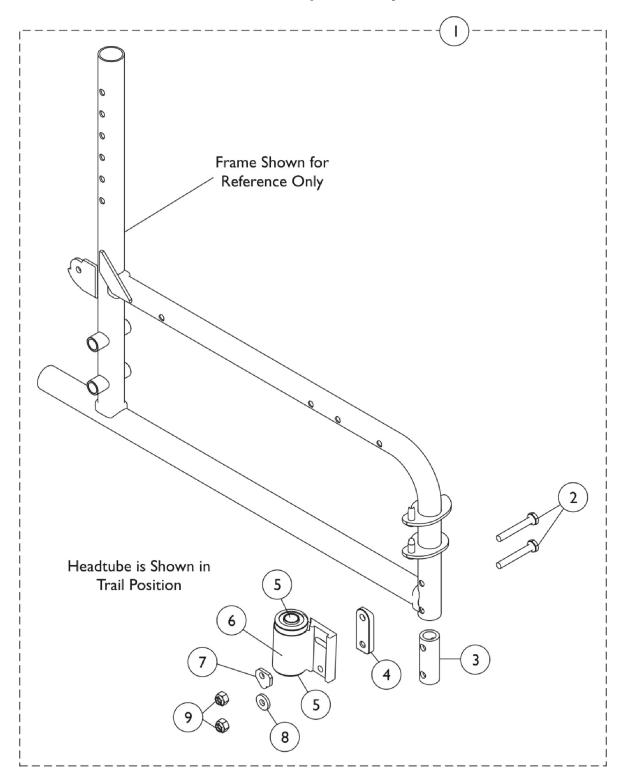

## Headtube Hardware, Adjustable 9000XT Option Only

## Headtube Hardware, Adjustable 9000XT Option Only

| ltem<br>Number | Note | Part Number | Description                                                                        | Quantity Per |          |
|----------------|------|-------------|------------------------------------------------------------------------------------|--------------|----------|
|                |      |             |                                                                                    | Package      | Assembly |
| 1              | А    | 1091074     | Kit, Caster Headtube w/ Flanged Bearings and Hardware, Black (Pair)                | 1            | 1        |
| 2              |      |             | Screw, Hex Head (1/4-28 x 1-3/4")                                                  | 1            | 4        |
| 3              |      |             | Tube, Insert                                                                       | 1            | 2        |
| 4              |      |             | Spacer, Coved Headtube - Right                                                     | 1            | 1        |
| 4              |      |             | Spacer, Coved Headtube - Left                                                      | 1            | 1        |
| 5              |      |             | Bearing, Flange (1/2")                                                             | 1            | 2        |
| 6              |      |             | Headtube, Caster w/ Flanged Bearings, Black - Right                                | 1            | 1        |
| 6              |      |             | Headtube, Caster w/ Flanged Bearings, Black - Left                                 | 1            | 1        |
| 7              |      |             | Cam, Headtube Adjustment                                                           | 1            | 2        |
| 8              |      |             | Washer (1/4 x 5/8 x 3/32")                                                         | 1            | 2        |
| 9              |      |             | Locknut (1/4-28)                                                                   | 1            | 4        |
| 1              | В    | 1113590     | Kit, Caster Headtube w/ Precision Bearings and Hardware, Black (Pair)              | 1            | 1        |
| 2              |      |             | Screw, Hex Head (1/4-28 x 1-3/4")                                                  | 1            | 4        |
| 3              |      |             | Tube, Insert                                                                       | 1            | 2        |
| 4              |      |             | Spacer, Coved Headtube - Right                                                     | 1            | 1        |
| 4              |      |             | Spacer, Coved Headtube - Left                                                      | 1            | 1        |
| 5              |      |             | Bearing (1/2" I.D. x 1-1/8" O.D.)                                                  | 1            | 2        |
| 6              |      |             | Headtube, Caster with Precision Bearings, Black -<br>Right                         | 1            | 1        |
| 6              |      |             | NLA - Headtube, Caster with Precision Bearings,<br>Black - Left                    | 1            | 1        |
| 7              |      |             | Cam, Headtube Adjustment                                                           | 1            | 2        |
| 8              |      |             | Washer (1/4 x 5/8 x 3/32")                                                         | 1            | 2        |
| 9              |      |             | Locknut (1/4-28)                                                                   | 1            | 4        |
|                |      |             | n chairs ordered with the ADJC option.<br>n chairs ordered with the ADJCPB option. |              |          |