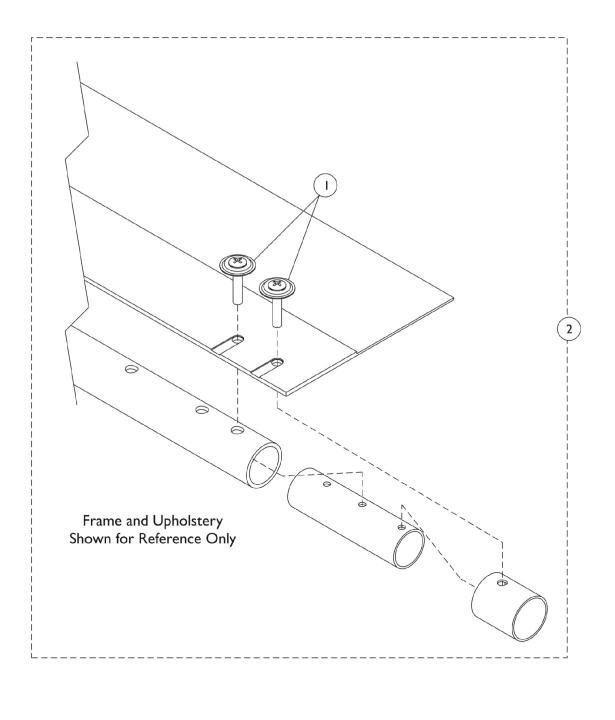

# **Seat Extension Kits**

| ltem   |      |             |                                                                               | Quantity Per |          |
|--------|------|-------------|-------------------------------------------------------------------------------|--------------|----------|
| Number | Note | Part Number | Description                                                                   | Package      | Assembly |
| 1      |      | 1041541     | Package, Screw Phillips Csunk Oval Head w/<br>Washer (#10-16 x 7/8") (12 ea.) | 1            | 4        |
| 2      |      | See Chart   | Seat Extension Kits - 9000SL                                                  | 1            | 1        |
| 2      |      | See Chart   | Seat Extension Kits - 9000XT                                                  | 1            | 1        |
| 2      |      | See Chart   | Seat Extension Kits - 9000XT Recliner                                         | 1            | 1        |
| 2      |      | See Chart   | Seat Extension Kits - 9000XDT                                                 | 1            | 1        |
| 3      |      | 1029501     | Plug Button, Black (1")                                                       | 1            | 2        |