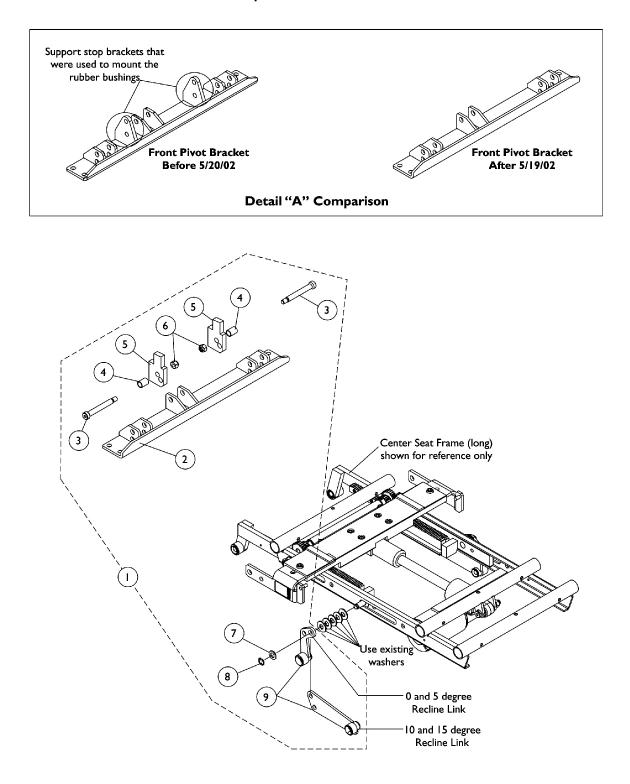

## Front Pivot Bracket & Links Kit (For Seating Systems Manufactured Before 5/20/02)

NOTE: To know when a front pivot bracket made before 5/20/02 has already been replaced, ask the Customer to verify if the support stop brackets that mount the rubber bushings are missing. See comparison in detail "A" shown.

| ltem<br>Number I |      |             |                                                                                                  | Quantity Per |          |
|------------------|------|-------------|--------------------------------------------------------------------------------------------------|--------------|----------|
|                  | Note | Part Number | Description                                                                                      | Package      | Assembly |
| 1                | A,B  | 1112693-NLA | NLA - Kit, Front Pivot Bracket and Links                                                         | 1            | 1        |
| 2                |      |             | NLA - Bracket, Pivot, Front, Black                                                               | 1            | 1        |
| 3                |      |             | NLA - Bolt, Shoulder (3/8 x 2-1/2")                                                              | 1            | 2        |
| 4                |      |             | NLA - Bushing, Black (7/16 x 1/2 x 11/16")                                                       | 1            | 2        |
| 5                |      |             | NLA - Block, Black Tilt Angle                                                                    | 1            | 2        |
| 6                |      |             | Locknut (5/16-18)                                                                                | 1            | 2        |
| 7                |      |             | Washer, Flat (3/8 x 11/16 x 1/16")                                                               | 1            | 2        |
| 8                |      |             | NLA - Ring, Retaining (3/8")                                                                     | 1            | 2        |
| 9                | 1    |             | NLA - Link, Recline 0 and 5 Degree Seat Tilt, Black                                              | 1            | 1        |
| 9                |      |             | NLA - Link, Recline 0 and 5 Degree Seat Tilt, Black                                              | 1            | 1        |
| 9                |      |             | NLA - Link, Recline 10 and 15 Degree Seat Tilt,<br>Black - Right                                 | 1            | 1        |
| 9                |      |             | NLA - Link, Recline 10 and 15 Degree Seat Tilt,<br>Black - Left                                  | 1            | 1        |
|                  |      |             | NLA - Instuction Sheet, Replacing Front Pivot or<br>Obtaining 0 degree Seat Tilt on Recline Only | 1            | 1        |