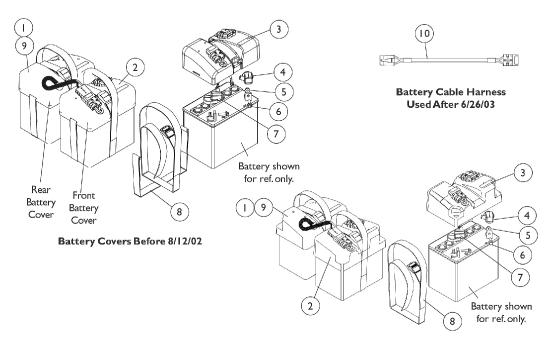

## **Battery Covers and Harnesses** (Harness and Connectors are part of the Covers) Before 10/8/03

Battery Covers After 8/11/02

| ltem                |      |             |                                                              | Quantity Per |          |
|---------------------|------|-------------|--------------------------------------------------------------|--------------|----------|
| Number              | Note | Part Number | Description                                                  | Package      | Assembly |
| 1                   | E    | 1109492-NLA | NLA - Cover, Battery w/ Connector, Single<br>Extended - Rear | 1            | 1        |
| 2                   | Е    | 1108240-NLA | NLA - Cover, Battery with Connectors, Dual Fixed -<br>Front  | 1            | 1        |
| 3                   |      | 1107651-NLA | NLA - Decal, Front Battery Cover                             | 1            | 1        |
| 3                   |      | 1107652-NLA | NLA - Decal, Rear Battery Cover                              | 1            | 1        |
| 4                   |      | 1096938-NLA | NLA - Cap, Battery Terminal, Gray                            | 1            | 2        |
| 5                   |      | 16721X000   | Locknut (1/4-20)                                             | 1            | 4        |
| 6                   |      | 1102337-NLA | NLA - Screw, Hex Flange Whiz Lock(1/4-20 x 5/8")             | 1            | 4        |
| 7                   |      | 1096939-NLA | NLA - Cap, Battery Terminal, Orange                          | 1            | 2        |
| 8                   | С    | 1108476-NLA | NLA - Strap, Battery                                         | 1            | 2        |
| 8                   | D    | 1113426-NLA | NLA - Strap, Battery                                         | 1            | 1        |
| 9                   |      | 1089385     | Fuse, MIDI (Non-G/B & G/B) (80 AMP)                          | 1            | 1        |
|                     | A,B  | 1060318-NLA | NLA - Hardware, Battery Terminal, UI Batteries<br>(Pair)     | 1            | 1        |
|                     | A,F  | 1097278-NLA | NLA - Instruction Sheet, Battery Terminal                    | 1            | 1        |
| 10                  |      | 1116381     | Cable, Battery Extension, Black Connector                    | 1            | 1        |
| NOTE: A - Not Shown |      |             |                                                              |              |          |

B - Includes items 4-7

C - Before 8/12/02

D - After 8/11/02

E - When a new battery cover is ordered for chairs manufactured before 8/12/02, a new battery strap part number 1113426 must be ordered. Battery covers do not have to be ordered in pairs.

F - Item is no longer available from the Invacare Service Parts Department. Refer to the Invacare Website under "Product Literature Search". Enter the part number in the "Keywords" field and download a free PDF version copy.