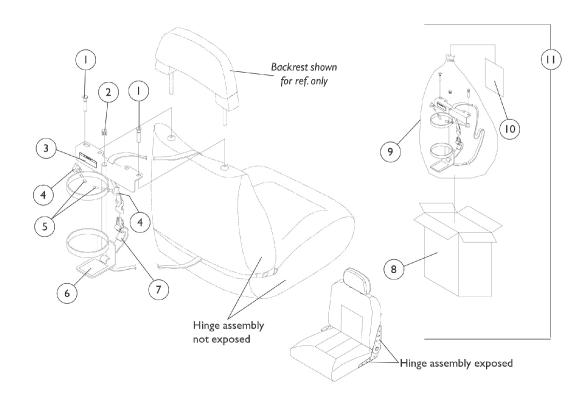

## Oxygen Holder Assembly Before 4/15/03 Van Seat

| Item   |      |             |                                                     | Quantity Per |          |
|--------|------|-------------|-----------------------------------------------------|--------------|----------|
| Number | Note | Part Number | Description                                         | Package      | Assembly |
| 1      | Α    | 1080865-NLA | NLA - Pin, Oxygen Holder                            | 1            | 2        |
| 2      |      | 1035614     | Plug Button, Black (5/8")                           | 1            | 1 1      |
| 3      |      | 1080866     | Decal, Oxygen Warning - English                     | 1            | 1 1      |
| 4      |      | 1027684     | Knob, Clamping, Black                               | 1            | 2        |
| 5      |      | 1086780-NLA | NLA - Package, Protective Cap                       | 10           | 2        |
| 6      |      | 1073159-NLA | NLA - Pad, Non-Skid                                 | 1            | 1 1      |
| 7      |      | 1080872-NLA | NLA - Strap and Buckle Assembly                     | 1            | 1 1      |
| 8      |      | 1083052-NLA | NLA - Carton, Shipper, Oxygen Holder                | 1            | 1 1      |
| 9      |      | 2000454-NLA | NLA - Bag, Poly (39" L x 33" W)                     | 1            | 1 1      |
| 10     |      | 1080869-NLA | NLA - Instruction Sheet, Oxygen Holder              | 1            | 1        |
| 11     | В,С  | 1080870-NLA | NLA - Oxygen Holder Assembly with Instruction Sheet | 1            | 1        |

NOTE: A - Oxygen holder pins are to be used when backrest is absent. B - Includes items 1-10

C - Due to product improvement, see oxygen holder assemblies dated after 4/14/03 that will accommodate both (exposed and non-exposed) captain seat hinge assemblies. Special orders are no longer needed for exposed hinge assembly models.