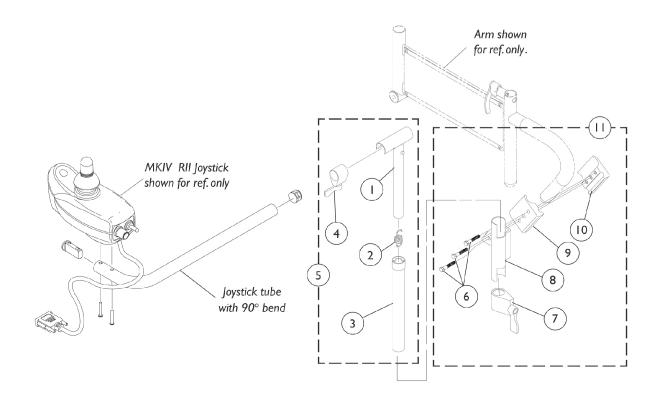

## Mid-Line Swing Bracket Assembly NOTE: Joystick Tube with 90 degree bend must be ordered as a special when a replacement is needed.

## Mid-Line Swing Bracket Assembly NOTE: Joystick Tube with 90 degree bend must be ordered as a special when a replacement is needed.

| Item   |      |               |                                                  | Quantity Per |          |
|--------|------|---------------|--------------------------------------------------|--------------|----------|
| Number | Note | Part Number   | Description                                      | Package      | Assembly |
| 1      |      | 1035528-NLA   | NLA - Tube, Adjustment, Inside, Mid-Line, Black  | 1            | 1        |
| 2      |      | 1016778-NLA   | NLA - Spring, Extension (9/16 x 1-3/8" L)        | 1            | 1        |
| 3      |      | 1035860-NLA   | NLA - Tube, Adjustment, Outside, Mid-Line, Black | 1            | 1 1      |
| 4      |      | 1027274       | Adjustment Lock Assemnbly, Black                 | 1            | 1 1      |
| 5      | В    | 1035852-NLA   | NLA - Swing Bracket Assembly, Mid-Line, Black    | 1            | 1 1      |
| 6      |      | 16690X004-NLA | NLA - Screw, Hex Head (1/4-20 x 1-1/8")          | 1            | 3        |
| 7      |      | 1027274       | Adjustment Lock Assemnbly, Black                 | 1            | 1 1      |
| 8      | Α    | 1071879-NLA   | NLA - Bracket, Joystick Mounting, Black          | 1            | 1 1      |
| 9      |      | 1027266       | Half Clamp, Non-Threaded Holes                   | 1            | 1 1      |
| 10     |      | 1027267-NLA   | NLA - Half Clamp, Threaded Holes                 | 1            | 1        |
| 11     | A,C  | 1071880-NLA   | NLA - Hardware, Attaching - Mid-Line             | 1            | 1        |

NOTE: A - Left side joystick mounting bracket or hardware must be ordered as a special.
B - Includes items 1-4
C - Includes items 6-10