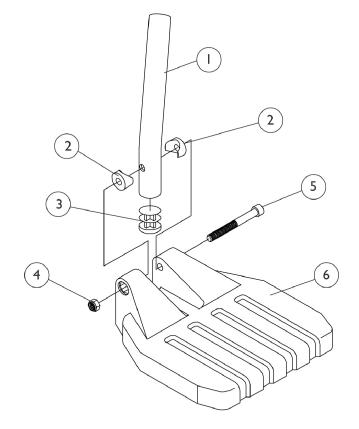

| ltem                                                |      |             |                                                      | Quantity Per |          |
|-----------------------------------------------------|------|-------------|------------------------------------------------------|--------------|----------|
| Number                                              | Note | Part Number | Description                                          | Package      | Assembly |
| 1                                                   |      | 1057852     | Tube, Pivot/Slide, Curved End, Steel, Black (9-7/8") | 1            | 1        |
| 2                                                   |      | 1025457     | Spacer, Coved (1/4 x 3/4 x 11/32")                   | 1            | 2        |
| 3                                                   |      | 1027097     | Plug Button, Black (3/4")                            | 1            | 1        |
| 4                                                   |      | 1025195     | Locknut (1/4-20)                                     | 1            | 1        |
| 5                                                   |      | 60285X006   | Screw, Socket Head (1/4-20 x 2-1/4")                 | 1            | 1        |
| 6                                                   | А    | 1026880     | Footplate, Composite, Medium, Black (7" W x 6" L)    | 1            | 1        |
| 6                                                   | В    | 1026881     | Footplate, Composite, Large, Black (8" W x 6" L)     | 1            | 1        |
| NOTE: A - 16" Wide chairs<br>B - 17-20" Wide chairs |      |             |                                                      |              |          |