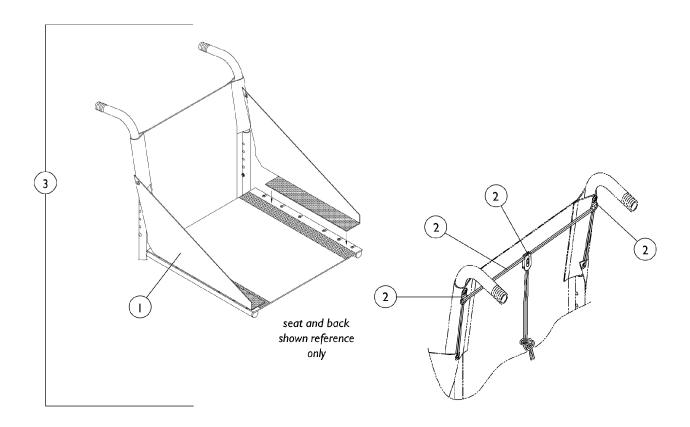

## **Fabric Clothing Protectors**

**Fabric Clothing Protectors** 

| Item   |      |             |                                                       | Quantity Per |          |
|--------|------|-------------|-------------------------------------------------------|--------------|----------|
| Number | Note | Part Number | Description                                           | Package      | Assembly |
| 1      | В    | 1036624-NLA | NLA - Protector, Fabric Clothing                      | 1            | 2        |
| 1      | С    | 1036625-NLA | Protector, Fabric Clothing                            | 1            | 2        |
| 1      | D    | 1036626-NLA | Protector, Fabric Clothing                            | 1            | 2        |
| 2      | A,E  | 1054771-NLA | NLA - Kit, Clothing Protector Hardware                | 1            | 1 1      |
| 3      | В    | 1036621-NLA | NLA - Protector, Fabric Clothing with Hardware (Pair) | 2            | 1        |
| 3      | С    | 1036622-NLA | NLA - Protector, Fabric Clothing with Hardware (Pair) | 2            | 1        |
| 3      | D    | 1036623-NLA | NLA - Protector, Fabric Clothing with Hardware (Pair) | 2            | 1        |

NOTE: A - Due to a design change, any clothing protector hardware needed for chairs built before 2/95 will need to order kit no. 1054771 so that the chair can be upgraded to the current design. Previous hardware is NLA.

- B 10" Deep Chairs
  C 12" Deep Chairs
  D 14" Deep Chairs
  E Includes Cord, Cord Lock, and 2 "D" Rings