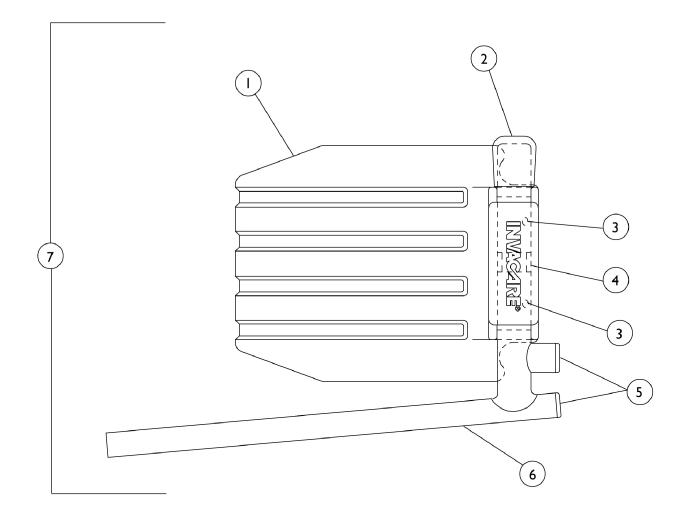

## Pivot Slide Tube with Footplate H904M Legrests

| ltem                                                                                                                                                                                                                                                                                                                     |      |               |                                                                    | Quantity Per |          |
|--------------------------------------------------------------------------------------------------------------------------------------------------------------------------------------------------------------------------------------------------------------------------------------------------------------------------|------|---------------|--------------------------------------------------------------------|--------------|----------|
| Number                                                                                                                                                                                                                                                                                                                   | Note | Part Number   | Description                                                        | Package      | Assembly |
| 1                                                                                                                                                                                                                                                                                                                        | A,B  | 44200X032-NLA | NLA - Footplate, Aluminum, Extra Small, Black<br>(5-3/4" W x 6" L) | 1            | 1        |
| 1                                                                                                                                                                                                                                                                                                                        | A,C  | 44200X059     | Footplate, Aluminum, Small, Black (6-3/4" W x 6" L)                | 1            | 1        |
| 2                                                                                                                                                                                                                                                                                                                        |      | 1016346       | Cap, End, Tube, Black (7/8")                                       | 1            | 1        |
| 3                                                                                                                                                                                                                                                                                                                        |      | 7930354-NLA   | NLA - Package, Phillips Head Screw (#8-32 x 3/8")                  | 25           | 2        |
| 4                                                                                                                                                                                                                                                                                                                        |      | 1006981       | Spring, Tension                                                    | 1            | 1        |
| 5                                                                                                                                                                                                                                                                                                                        |      | 1027097       | Plug Button, Black (3/4")                                          | 1            | 2        |
| 6                                                                                                                                                                                                                                                                                                                        |      | 7500085-NLA   | NLA - Pivot/Slide Tube w/ Plug Button Assembly,<br>Chrome          | 1            | 1        |
| 7                                                                                                                                                                                                                                                                                                                        |      | See Page      | See Footnote                                                       | 1            | 1        |
| <ul> <li>NOTE: A - Aluminum footplates on chairs built before 2/96 had a "Ball Burnish finish. Footplates after 1/96 now have a black finish.<br/>When replacing 1 ball burnish footplate it is suggested that 2 new (black) footplates be ordered.</li> <li>B - 12" Wide Chairs</li> <li>C - 14" Wide Chairs</li> </ul> |      |               |                                                                    |              |          |