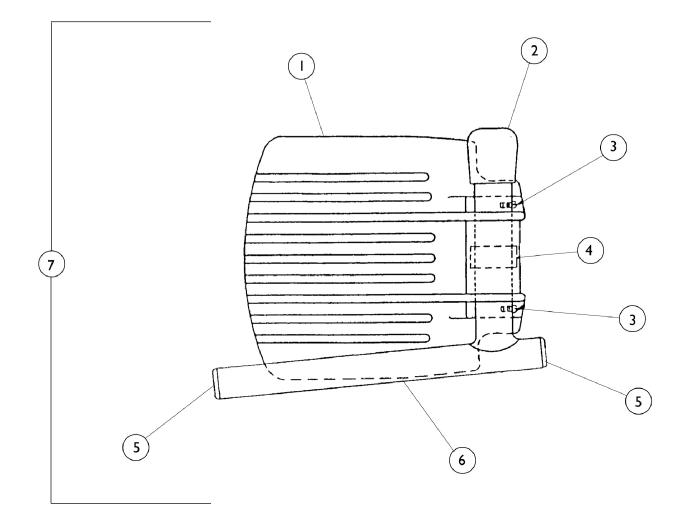

## **Pivot Slide Tube with Footplate** H93E / H93M / H903MC / H903MK Footrests

| ltem                                                                                                                                                                                                                                                                                                                             |      |               |                                                                    | Quantity Per |          |
|----------------------------------------------------------------------------------------------------------------------------------------------------------------------------------------------------------------------------------------------------------------------------------------------------------------------------------|------|---------------|--------------------------------------------------------------------|--------------|----------|
| Number                                                                                                                                                                                                                                                                                                                           | Note | Part Number   | Description                                                        | Package      | Assembly |
| 1                                                                                                                                                                                                                                                                                                                                | A,B  | 44200X032-NLA | NLA - Footplate, Aluminum, Extra Small, Black<br>(5-3/4" W x 6" L) | 1            | 1        |
| 1                                                                                                                                                                                                                                                                                                                                | A,C  | 44200X059     | Footplate, Aluminum, Small, Black (6-3/4" W x 6" L)                | 1            | 1        |
| 2                                                                                                                                                                                                                                                                                                                                |      | 1016346       | Cap, End, Tube, Black (7/8")                                       | 1            | 1        |
| 3                                                                                                                                                                                                                                                                                                                                |      | 7930354-NLA   | NLA - Package, Phillips Head Screw (#8-32 x 3/8")                  | 25           | 2        |
| 4                                                                                                                                                                                                                                                                                                                                |      | 1006981       | Spring, Tension                                                    | 1            | 1        |
| 5                                                                                                                                                                                                                                                                                                                                |      | 1027097       | Plug Button, Black (3/4")                                          | 1            | 2        |
| 6                                                                                                                                                                                                                                                                                                                                |      | 1041528-NLA   | NLA - Pivot/Slide Tube w/ Plug Button, Chrome                      | 1            | 1        |
| 7                                                                                                                                                                                                                                                                                                                                |      | See Page      | See Footnote                                                       | 1            | 1        |
| <ul> <li>NOTE: A - Aluminum footplates on chairs built before 2/96 had a "Ball Burnish" finish. Footplates after 1/96 now have a black finish.</li> <li>When replacing 1 ball burish footplate it is suggested that 2 new (black) footplates be ordered.</li> <li>B - 10-12" Wide Chairs</li> <li>C - 14" Wide Chairs</li> </ul> |      |               |                                                                    |              |          |