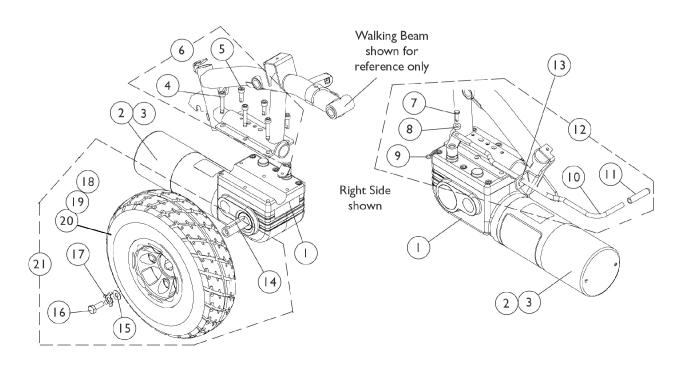

## Motor, Gearbox and Drive Wheel Before 6/27/03

## Motor, Gearbox and Drive Wheel Before 6/27/03

| Item   |      |             |                                                                      | Quantity Per |          |
|--------|------|-------------|----------------------------------------------------------------------|--------------|----------|
| Number | Note | Part Number | Description                                                          | Package      | Assembly |
| 1      |      | 1106490     | Motor/Gearbox Assembly - Right                                       | 1            | 1        |
| 1      |      | 1106491     | Motor/Gearbox Assembly - Left                                        | 1            | 1 1      |
| 2      |      | 1038361-NLA | NLA - Kit, Motor/Brake Covers with Screws                            | 2            | 1 1      |
| 3      |      | 1123528-NLA | NLA - Kit, Motor Brush - Internal (Large)                            | 2            | 1 1      |
| 6      | В    | 1141284     | Kit, Motor Mounting Hardware                                         | 1            | 1 1      |
| 4      |      |             | NLA - Screw, Socket Head (M6 x 1 x 30mm)                             | 1            | 3        |
| 5      |      |             | Screw, Socket w/ Patch (M6 x 1 x 20mm)                               | 1            | 3        |
| 7      | Α    | 1112249-NLA | NLA - Pin, Clevis, Black (1/4 x 37/64")                              | 1            | 1 1      |
| 8      |      | 1026034-NLA | NLA - Washer, Nylon (3/16 x 7/16 x 1/8")                             | 1            | 1 1      |
| 9      |      | 1115715-NLA | NLA - Pin, Bridge                                                    | 1            | 1 1      |
| 10     | Α    | 1112251-NLA | NLA - Lever, Motor Release                                           | 1            | 1 1      |
| 11     |      | 1040060     | Tip, Plastic, Black                                                  | 1            | 1 1      |
| 12     | С    | 1121978-NLA | NLA - Kit, Motor Lever and Mounting Hardware                         | 1            | 1 1      |
| 13     |      | 1071562-NLA | NLA - Bushing, Snap                                                  | 1            | 1 1      |
| 21     | D,E  | 1102338     | Kit, Drive Wheel with Mounting Hardware - Pneumatic (10 x 3")        | 1            | 1        |
| 14     |      |             | Key (6mm x 6mm x 40mm)                                               | 1            | 1 1      |
| 15     |      |             | Washer, Flat (21/64 x 53/64 x 7/64")                                 | 1            | 1 1      |
| 16     |      |             | Screw (M8 x 1.25 x 20mm)                                             | 1            | 1        |
| 17     |      |             | Kit, Locking Tab Washer w/ Instruction Sheet (Pair)                  | 2            | 1        |
| 20     |      |             | NLA - Wheel Assembly, Drive w/ Bearings, Pneumatic (10" x 3")        | 1            | 1        |
| 18     |      | 1109005     | Tire, Pneumatic, Grey (10" x 3")                                     | 1            | 1        |
| 19     |      | 1109028-NLA | NLA - Tube, Inner (10 x 3")                                          | 1            | 1        |
| 21     | D,F  | 1102339     | Kit, Drive Wheel with Mounting Hardware - Flat Free (10 x 3")        | 1            | 1        |
| 14     |      |             | Key (6mm x 6mm x 40mm)                                               | 1            | 1        |
| 15     |      |             | Washer, Flat (21/64 x 53/64 x 7/64")                                 | 1            | 1        |
| 16     |      |             | Screw (M8 x 1.25 x 20mm)                                             | 1            | 1        |
| 17     |      |             | Kit, Locking Tab Washer w/ Instruction Sheet (Pair)                  | 1            | 1        |
| 20     |      |             | Drive Wheel Assembly, Flat Free Foam, Grey Tire/Black Rim (10" x 3") | 1            | 1        |
| 18     |      | 1102342     | Tire w/ Foam Fill Insert, Grey (10" x 3")                            | 1            | 1        |

NOTE: A - Motor lever attaching point changed from a yoke design to a flat surface. Item 12 must be ordered for chairs made before 5/15/02.

- B Includes items 4 and 5
- C Includes items 7-11
- D Includes items 14-17 and 20.

E - Part #1105042 Drive Wheel Assembly will already include the Pneumatic Tire and Inner Tube. Part #1105042 is sold in kit assembly part #1102338 only.

F - Part #1105043 Drive Wheel Assembly will already include the Tire w/ Foam Fill Insert.