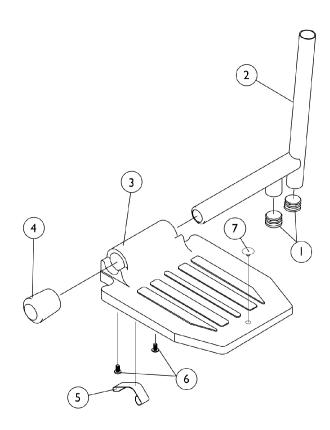

## Pivot & Slide Tube w/ Footplate For the Following Legrests: P904, PAL4A, and PAS4A

Note: Heel Loops are not included. See footrest and legrest accessories. Note: For complete pivot/slide tube and footplate assemblies, see front riggings reference charts.

| ltem                                                                                                                                                                                                                                                                                                                                                                                                                                                                                                                                                                                                                                 |      |             |                                                                       | Quantity Per |          |
|--------------------------------------------------------------------------------------------------------------------------------------------------------------------------------------------------------------------------------------------------------------------------------------------------------------------------------------------------------------------------------------------------------------------------------------------------------------------------------------------------------------------------------------------------------------------------------------------------------------------------------------|------|-------------|-----------------------------------------------------------------------|--------------|----------|
| Number                                                                                                                                                                                                                                                                                                                                                                                                                                                                                                                                                                                                                               | Note | Part Number | Description                                                           | Package      | Assembly |
| 1                                                                                                                                                                                                                                                                                                                                                                                                                                                                                                                                                                                                                                    |      | 1027097     | Plug Button, Black (3/4")                                             | 1            | 2        |
| 2                                                                                                                                                                                                                                                                                                                                                                                                                                                                                                                                                                                                                                    | A    | 1041527     | Pivot/Slide Tube w/ Plug Button, Black                                | 1            | 1        |
| 2                                                                                                                                                                                                                                                                                                                                                                                                                                                                                                                                                                                                                                    | В    | 1048834     | Pivot/Slide Tube w/ Plug Button, Black                                | 1            | 1        |
| 2                                                                                                                                                                                                                                                                                                                                                                                                                                                                                                                                                                                                                                    | С    | 1041525-NLA | NLA - Pivot/Slide Tube w/ Plug Button, Deluxe<br>Aluminum, Black      | 1            | 1        |
| 2                                                                                                                                                                                                                                                                                                                                                                                                                                                                                                                                                                                                                                    | D    | 1070762-NLA | NLA - Tube, Pivot/Slide w/ Plug Button, Deluxe<br>Aluminum, Black     | 1            | 1        |
| 3                                                                                                                                                                                                                                                                                                                                                                                                                                                                                                                                                                                                                                    | E    | 44200X059   | Footplate, Aluminum, Small, Black (6-3/4" W x 6" L)                   | 1            | 1        |
| 3                                                                                                                                                                                                                                                                                                                                                                                                                                                                                                                                                                                                                                    | F    | 44200X027   | Footplate, Aluminum, Medium, Black (7-3/4" W x 6"<br>L)               | 1            | 1        |
| 3                                                                                                                                                                                                                                                                                                                                                                                                                                                                                                                                                                                                                                    | F    | 1043659-NLA | NLA - Footplate, Aluminum, Deluxe, Black - Right<br>(8" W x 5-3/4" L) | 1            | 1        |
| 3                                                                                                                                                                                                                                                                                                                                                                                                                                                                                                                                                                                                                                    | F    | 1043660-NLA | NLA - Footplate, Aluminum, Deluxe, Black - Left (8"<br>W x 5-3/4" L)  | 1            | 1        |
| 3                                                                                                                                                                                                                                                                                                                                                                                                                                                                                                                                                                                                                                    | E    | 1002343     | Footplate, Aluminum, Extra Large, Black - Right (7"<br>W x 8-1/2" L)  | 1            | 1        |
| 3                                                                                                                                                                                                                                                                                                                                                                                                                                                                                                                                                                                                                                    | E    | 1002344     | Footplate, Aluminum, Extra Large, Black - Left (7" W x 8-1/2" L)      | 1            | 1        |
| 3                                                                                                                                                                                                                                                                                                                                                                                                                                                                                                                                                                                                                                    | F    | 44200X025   | Footplate, Aluminum, Extra Large, Black - Right (8"<br>W x 8-1/2" L)  | 1            | 1        |
| 3                                                                                                                                                                                                                                                                                                                                                                                                                                                                                                                                                                                                                                    | F    | 44200X026   | Footplate, Aluminum, Extra Large, Black - Left (8" W x 8-1/2" L)      | 1            | 1        |
| 4                                                                                                                                                                                                                                                                                                                                                                                                                                                                                                                                                                                                                                    | G    | 1016346     | Cap, End, Tube, Black (7/8")                                          | 1            | 1        |
| 4                                                                                                                                                                                                                                                                                                                                                                                                                                                                                                                                                                                                                                    | н    | 1027095     | Plug Button, Black (7/8")                                             | 1            | 1        |
| 5                                                                                                                                                                                                                                                                                                                                                                                                                                                                                                                                                                                                                                    | G    | 1006981     | Spring, Tension                                                       | 1            | 2        |
| 5                                                                                                                                                                                                                                                                                                                                                                                                                                                                                                                                                                                                                                    |      | 1036120-NLA | NLA - Spring                                                          | 1            | 2        |
| 5                                                                                                                                                                                                                                                                                                                                                                                                                                                                                                                                                                                                                                    | H,I  | 1036123     | Spring, Leaf                                                          | 1            | 1        |
| 6                                                                                                                                                                                                                                                                                                                                                                                                                                                                                                                                                                                                                                    |      | 7930354-NLA | NLA - Package, Phillips Head Screw (#8-32 x 3/8")                     | 25           | 2        |
| 7                                                                                                                                                                                                                                                                                                                                                                                                                                                                                                                                                                                                                                    |      | 1070168     | Plug, Push, Footplate                                                 | 1            | 1        |
| <ul> <li>NOTE: A - Standard Aluminum (1650) and Extra Large Aluminum (1350) footplates for P93M</li> <li>B - Standard Aluminum (1650) and Extra Large Aluminum (1350) footplates for PW93 and PW93E</li> <li>C - Deluxe Aluminum (1450) footplate for P93M</li> <li>D - Deluxe Aluminum (1450) footplate for PW93 and PW93E</li> <li>E - 14" Wide</li> <li>F - 16-20" Wide</li> <li>G - Standard Aluminum Footplate</li> <li>H - Extra Large Aluminum Footplate</li> <li>I - Use one or more leaf springs per assembly as required such that footplate may be moved by hand to the up-right position and remain in place.</li> </ul> |      |             |                                                                       |              |          |