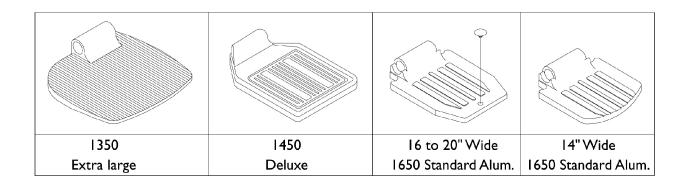

| ltem                                                                                                                                                                                                                                                                                                                                                                                                                                                                                                                                                                                                                                 |      |             |                                                                       | Quantity Per |          |
|--------------------------------------------------------------------------------------------------------------------------------------------------------------------------------------------------------------------------------------------------------------------------------------------------------------------------------------------------------------------------------------------------------------------------------------------------------------------------------------------------------------------------------------------------------------------------------------------------------------------------------------|------|-------------|-----------------------------------------------------------------------|--------------|----------|
| Number                                                                                                                                                                                                                                                                                                                                                                                                                                                                                                                                                                                                                               | Note | Part Number | Description                                                           | Package      | Assembly |
| 1                                                                                                                                                                                                                                                                                                                                                                                                                                                                                                                                                                                                                                    |      | 1027097     | Plug Button, Black (3/4")                                             | 1            | 2        |
| 2                                                                                                                                                                                                                                                                                                                                                                                                                                                                                                                                                                                                                                    | A    | 1041527     | Pivot/Slide Tube w/ Plug Button, Black                                | 1            | 1        |
| 2                                                                                                                                                                                                                                                                                                                                                                                                                                                                                                                                                                                                                                    | В    | 1048834     | Pivot/Slide Tube w/ Plug Button, Black                                | 1            | 1        |
| 2                                                                                                                                                                                                                                                                                                                                                                                                                                                                                                                                                                                                                                    | С    | 1041525-NLA | NLA - Pivot/Slide Tube w/ Plug Button, Deluxe<br>Aluminum, Black      | 1            | 1        |
| 2                                                                                                                                                                                                                                                                                                                                                                                                                                                                                                                                                                                                                                    | D    | 1070762-NLA | NLA - Tube, Pivot/Slide w/ Plug Button, Deluxe<br>Aluminum, Black     | 1            | 1        |
| 3                                                                                                                                                                                                                                                                                                                                                                                                                                                                                                                                                                                                                                    | E    | 44200X059   | Footplate, Aluminum, Small, Black (6-3/4" W x 6" L)                   | 1            | 1        |
| 3                                                                                                                                                                                                                                                                                                                                                                                                                                                                                                                                                                                                                                    | F    | 44200X027   | Footplate, Aluminum, Medium, Black (7-3/4" W x 6"<br>L)               | 1            | 1        |
| 3                                                                                                                                                                                                                                                                                                                                                                                                                                                                                                                                                                                                                                    | F    | 1043659-NLA | NLA - Footplate, Aluminum, Deluxe, Black - Right<br>(8" W x 5-3/4" L) | 1            | 1        |
| 3                                                                                                                                                                                                                                                                                                                                                                                                                                                                                                                                                                                                                                    | F    | 1043660-NLA | NLA - Footplate, Aluminum, Deluxe, Black - Left (8"<br>W x 5-3/4" L)  | 1            | 1        |
| 3                                                                                                                                                                                                                                                                                                                                                                                                                                                                                                                                                                                                                                    | E    | 1002343     | Footplate, Aluminum, Extra Large, Black - Right (7"<br>W x 8-1/2" L)  | 1            | 1        |
| 3                                                                                                                                                                                                                                                                                                                                                                                                                                                                                                                                                                                                                                    | E    | 1002344     | Footplate, Aluminum, Extra Large, Black - Left (7" W x 8-1/2" L)      | 1            | 1        |
| 3                                                                                                                                                                                                                                                                                                                                                                                                                                                                                                                                                                                                                                    | F    | 44200X025   | Footplate, Aluminum, Extra Large, Black - Right (8"<br>W x 8-1/2" L)  | 1            | 1        |
| 3                                                                                                                                                                                                                                                                                                                                                                                                                                                                                                                                                                                                                                    | F    | 44200X026   | Footplate, Aluminum, Extra Large, Black - Left (8" W x 8-1/2" L)      | 1            | 1        |
| 4                                                                                                                                                                                                                                                                                                                                                                                                                                                                                                                                                                                                                                    | G    | 1016346     | Cap, End, Tube, Black (7/8")                                          | 1            | 1        |
| 4                                                                                                                                                                                                                                                                                                                                                                                                                                                                                                                                                                                                                                    | н    | 1027095     | Plug Button, Black (7/8")                                             | 1            | 1        |
| 5                                                                                                                                                                                                                                                                                                                                                                                                                                                                                                                                                                                                                                    | G    | 1006981     | Spring, Tension                                                       | 1            | 2        |
| 5                                                                                                                                                                                                                                                                                                                                                                                                                                                                                                                                                                                                                                    |      | 1036120-NLA | NLA - Spring                                                          | 1            | 2        |
| 5                                                                                                                                                                                                                                                                                                                                                                                                                                                                                                                                                                                                                                    | H,I  | 1036123     | Spring, Leaf                                                          | 1            | 1        |
| 6                                                                                                                                                                                                                                                                                                                                                                                                                                                                                                                                                                                                                                    |      | 7930354-NLA | NLA - Package, Phillips Head Screw (#8-32 x 3/8")                     | 25           | 2        |
| 7                                                                                                                                                                                                                                                                                                                                                                                                                                                                                                                                                                                                                                    |      | 1070168     | Plug, Push, Footplate                                                 | 1            | 1        |
| <ul> <li>NOTE: A - Standard Aluminum (1650) and Extra Large Aluminum (1350) footplates for P93M</li> <li>B - Standard Aluminum (1650) and Extra Large Aluminum (1350) footplates for PW93 and PW93E</li> <li>C - Deluxe Aluminum (1450) footplate for P93M</li> <li>D - Deluxe Aluminum (1450) footplate for PW93 and PW93E</li> <li>E - 14" Wide</li> <li>F - 16-20" Wide</li> <li>G - Standard Aluminum Footplate</li> <li>H - Extra Large Aluminum Footplate</li> <li>I - Use one or more leaf springs per assembly as required such that footplate may be moved by hand to the up-right position and remain in place.</li> </ul> |      |             |                                                                       |              |          |