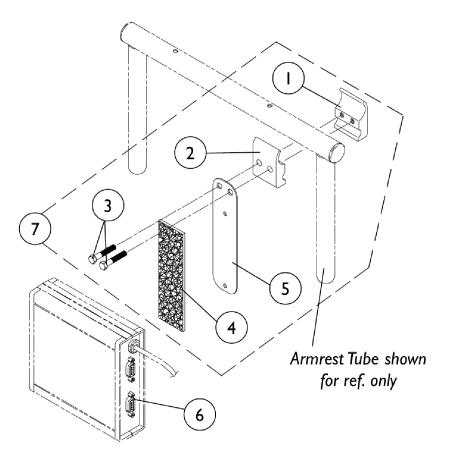

COM12 & COM34 NOTE: COM12 and COM34 On Chair / 1038639 and 1086241 Off Chair

| ltem   |                                                                                                                                                           |             |                                                                       | Quantity Per |          |
|--------|-----------------------------------------------------------------------------------------------------------------------------------------------------------|-------------|-----------------------------------------------------------------------|--------------|----------|
| Number | Note                                                                                                                                                      | Part Number | Description                                                           | Package      | Assembly |
| 6      | В                                                                                                                                                         | See Note    | See Footnote                                                          | 1            | 1        |
| 6      |                                                                                                                                                           | 1086241-NLA | NLA - Module, Communication, COM34/AUX34                              | 1            | 1        |
| 7      | A                                                                                                                                                         | 1049592-NLA | NLA - Kit, COM12/AUX12 and COM34/AUX34<br>Mounting Hardware           | 1            | 1        |
| 1      |                                                                                                                                                           |             | NLA - Half Clamp, Threaded Holes                                      | 1            | 1        |
| 2      |                                                                                                                                                           |             | Half Clamp, Non-Threaded Holes                                        | 1            | 1        |
| 3      |                                                                                                                                                           |             | NLA - Screw, Hex Head (1/4-20 x 1-1/8")                               | 1            | 2        |
| 4      |                                                                                                                                                           |             | NLA - Fastener, Dual Lock Hook and Loop<br>Adhesive<br>(2" W x 12" L) | 1            | 1        |
| 5      |                                                                                                                                                           |             | NLA - Plate, COM12/AUX12 and COM34/AUX34<br>Mounting                  | 1            | 1        |
|        | DTE: A - Includes items 1-5. Item 4 that is packaged with the kit will only be a 4" long "loop" fastener. B - Part is no longer serviceable in the field. |             |                                                                       |              |          |