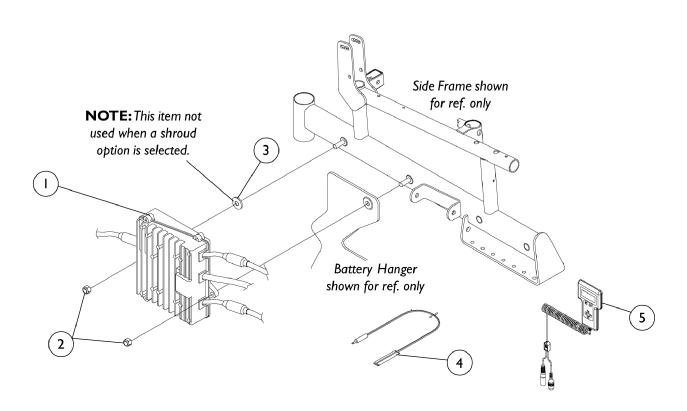

## MKIV Controller, Programmer & Attaching Hardware

| Item   |       |             |                                                                                                    | Quantity Per |          |
|--------|-------|-------------|----------------------------------------------------------------------------------------------------|--------------|----------|
| Number | Note  | Part Number | Description                                                                                        | Package      | Assembly |
| 1      | Н     | 1105707-NLA | NLA - Controller, MKIV Quad Pulse                                                                  | 1            | 1        |
| 1      | A,I   | 1095270-NLA | NLA - Controller, MKIV RII, Retro L.P.                                                             | 1            | 1 1      |
| 1      | B,J   | 1095269-NLA | NLA - Controller, MKIV RII, Retro                                                                  | 1            | 1 1      |
| 2      |       | 1026158     | Locknut (5/16-18)                                                                                  | 1            | 2        |
| 3      |       | 1079247     | Washer, Flat (21/64 x 53/64 x 7/64")                                                               | 1            | 1 1      |
| 4      |       | 1020818     | Switch, Red Flex Ribbon (Tape) Reset                                                               | 1            | 1 1      |
| 4      | К     | 1123276     | Kit, Switch, Black Egg Reset w/ Hook/Loop<br>Adhesive Back Fastener & Attaching Screws<br>(EGSBLK) | 1            | 1        |
| 5      |       | 1109091-NLA | NLA - Programmer, Remote                                                                           | 1            | 1        |
|        | D     | 1064404-NLA | NLA - Virtual Service Modem Kit                                                                    | 1            | 1        |
|        | D     | 1091631-NLA | NLA - Virtual Service Software Kit                                                                 | 1            | 1        |
|        | D     | 1046117-NLA | NLA - Printer and Interface                                                                        | 1            | 1        |
|        | D,F   | 1091980-NLA | NLA - Disk, 3.5 H.D. Floppy with V.S. Software                                                     | 1            | 1        |
|        | D,E,F | 1095204-NLA | NLA - Cable, Virtual Service, Charger/Modem                                                        | 1            | 1        |
|        | D,F   | 1091637-NLA | NLA - Adaptor, Null Modem                                                                          | 1            | 1        |
|        | D,F   | 1091636-NLA | NLA - Service Manual - V.S. Software Kit                                                           | 1            | 1        |
|        | D,G   | 1026572-NLA | NLA - Paper, Printer                                                                               | 1            | 1 1      |
|        | D,G   | 1027280-NLA | NLA - Harness, Printer Wiring                                                                      | 1            | 1 1      |

NOTE: A - RII retro LP. controller after 4/30/00 and new RII joystick #1092610 serve as direct replacements for Joystick/Controller #1080953.

- D Not Shown.
- E May be ordered as an individual part or is included in the "Virtual Service Modem Kit."
- F May be ordered as an individual part or is included in the "Virtual Service Software Kit."
- G May be ordered as an individual part or is included in "Printer and Interface."
- H MKIV Quad Pulse.
- I MKIV RII L.P. Retro (After 4/30/00) (EXCEL).
- J MKIV RII Retro (After 4/30/00) (RII and R2jr.).
- K Not Shown. After 5/23/04 the Egg Reset Switch became available as a service part and can be used as a direct replacement for the tape reset switch part # 1020818.

B - RII retro controller after 4/30/00 and new RII joystick #1092610 serve as direct replacements for Joystick/Controller #1080723.