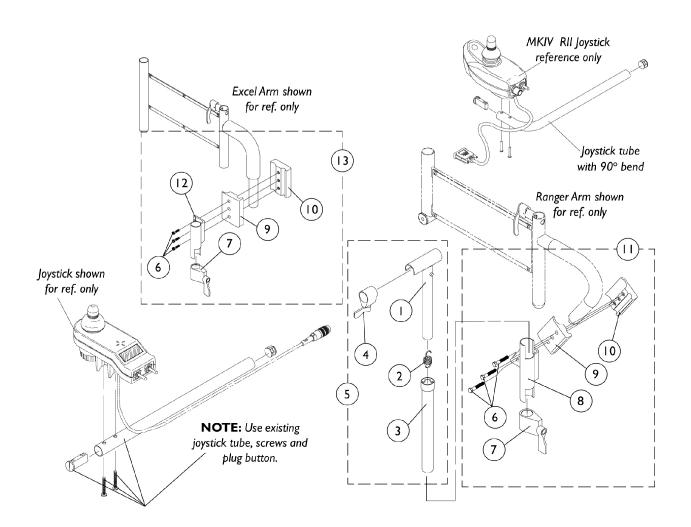

## **MKIV Mid-Line Swing Bracket Assembly**

**MKIV Mid-Line Swing Bracket Assembly** 

| Item   |      |             |                                                  | Quantity Per |          |
|--------|------|-------------|--------------------------------------------------|--------------|----------|
| Number | Note | Part Number | Description                                      | Package      | Assembly |
| 1      |      | 1035528-NLA | NLA - Tube, Adjustment, Inside, Mid-Line, Black  | 1            | 1        |
| 2      |      | 1016778-NLA | NLA - Spring, Extension (9/16 x 1-3/8" L)        | 1            | 1 1      |
| 3      |      | 1035860-NLA | NLA - Tube, Adjustment, Outside, Mid-Line, Black | 1            | 1 1      |
| 4      |      | 1027274     | Adjustment Lock Assemnbly, Black                 | 1            | 1 1      |
| 5      | Α    | 1035852-NLA | NLA - Swing Bracket Assembly, Mid-Line, Black    | 1            | 1 1      |
| 6      |      | 7930349-NLA | NLA - Screw, Hex Head (1/4-20 x 1-1/8")          | 25           | 1 1      |
| 7      |      | 1027274     | Adjustment Lock Assemnbly, Black                 | 1            | 1 1      |
| 8      | В    | 1071879-NLA | NLA - Bracket, Joystick Mounting, Black          | 1            | 1 1      |
| 9      |      | 1027266     | Half Clamp, Non-Threaded Holes                   | 1            | 1 1      |
| 10     |      | 1027267-NLA | NLA - Half Clamp, Threaded Holes                 | 1            | 1 1      |
| 11     | В,С  | 1071880-NLA | NLA - Hardware, Attaching - Mid-Line             | 1            | 1 1      |
| 12     |      | 1049582-NLA | NLA - Bracket, Joystick Mounting, Black          | 1            | 1        |
| 13     | D    | 1049591-NLA | NLA - Hardware, Joystick Tube Mounting           | 1            | 1        |

NOTE: A - Includes Items 1-4.

B - Left side joystick mounting bracket or hardware must be ordered as a special.
C - Includes Items 6-10.
D - Includes Items 6, 7, 9, 10, and 12.