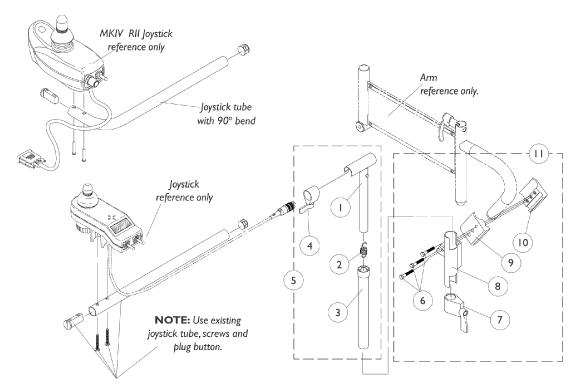

## **MKIV Mid-Line Swing Bracket Assembly**

NOTE: Joystick Tube with 90 degree bend replaces the standard tube when joysticks PSF, PSR and (RII part number 1092610) are used. Joystick Tube with 90 degree bend must be ordered as a special when a replacement is needed.

| Item   |      |             |                                                  | Quantity Per |          |
|--------|------|-------------|--------------------------------------------------|--------------|----------|
| Number | Note | Part Number | Description                                      | Package      | Assembly |
| 1      |      | 1035528-NLA | NLA - Tube, Adjustment, Inside, Mid-Line, Black  | 1            | 1        |
| 2      |      | 1016778-NLA | NLA - Spring, Extension (9/16 x 1-3/8" L)        | 1            | 1        |
| 3      |      | 1035860-NLA | NLA - Tube, Adjustment, Outside, Mid-Line, Black | 1            | 1        |
| 4      |      | 1027274     | Adjustment Lock Assemnbly, Black                 | 1            | 1        |
| 5      | В    | 1035852-NLA | NLA - Swing Bracket Assembly, Mid-Line, Black    | 1            | 1        |
| 6      |      | 7930349-NLA | NLA - Screw, Hex Head (1/4-20 x 1-1/8")          | 25           | 3        |
| 7      |      | 1027274     | Adjustment Lock Assemnbly, Black                 | 1            | 1        |
| 8      | Α    | 1071879-NLA | NLA - Bracket, Joystick Mounting, Black          | 1            | 1        |
| 9      |      | 1027266     | Half Clamp, Non-Threaded Holes                   | 1            | 1        |
| 10     |      | 1027267-NLA | NLA - Half Clamp, Threaded Holes                 | 1            | 1        |
| 11     | Α    | 1071880-NLA | NLA - Hardware, Attaching - Mid-Line             | 1            | 1        |
|        | C,D  | 1092610-NLA | NLA - Joystick, RII                              | 1            | 1        |

NOTE: A - Left side joystick mounting bracket or hardware must be ordered as a special.

- B Includes items 1-4
- C Includes items 6-10
- D Not Shown