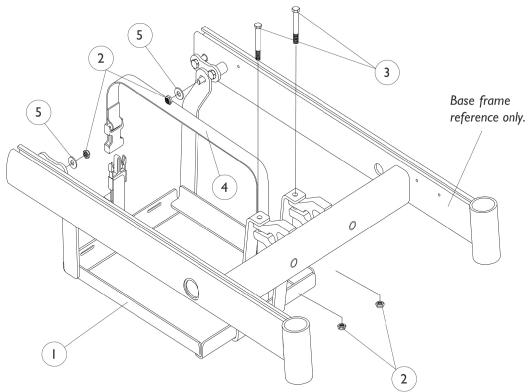

## **Battery Box Tray for Group 22NF Batteries**

| Item   |      |             |                                        | Quantity Per |          |
|--------|------|-------------|----------------------------------------|--------------|----------|
| Number | Note | Part Number | Description                            | Package      | Assembly |
| 1      | Α    | 1092190-NLA | NLA - Battery Tray with Strap Assembly | 1            | 1        |
| 2      |      | 1028769     | Locknut (5/16-18)                      | 1            | 4        |
| 3      |      | 1042484-NLA | NLA - Screw, Hex Head (5/16-18 x 2")   | 1            | 2        |
| 4      |      | 1049846     | Strap Assembly, Battery                | 1            | 1        |
| 5      |      | 1074133     | Washer, Steel (5/16 x 3/4 x 1/16")     | 1            | 2        |

NOTE: A - Battery tray design changed 9/13/99 and serves as a direct replacement for all chairs manufactured before 9/13/99 as well