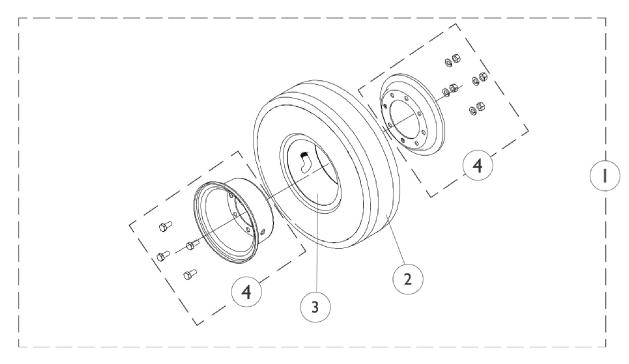

## Drive Wheel and Attaching Hardware For Free Wheel Hub (Available ON-CHAIR as of 4/23/99)

Item # 1, 2, and 3

| Wheel<br>Size                                                                                                     | Item #1<br>Wheel Complete | Item #1<br>Wheel Complete<br>with Flat Free | Item #2<br>Tire | Item #2<br>Tire with Flat Free | Item #3<br>Tube |  |  |  |
|-------------------------------------------------------------------------------------------------------------------|---------------------------|---------------------------------------------|-----------------|--------------------------------|-----------------|--|--|--|
| 14 x 4"                                                                                                           | 1079305-NLA               | 1079304                                     | 1042474         | 1042478                        | 1042475         |  |  |  |
|                                                                                                                   | See Note(s) A             | See Note(s) A                               | See Note(s) A   | See Note(s) A                  | See Note(s) A   |  |  |  |
| 14 x 3"                                                                                                           | 1079298                   | 1079301                                     | 1039652         | 1101754                        | 1039651         |  |  |  |
| NOTE: A - This 14 x 4" drive wheel is also used on the Gearless/Brushless non-free wheel hub mount adapter plate. |                           |                                             |                 |                                |                 |  |  |  |

## **Drive Wheel and Attaching Hardware For Free Wheel Hub** (Available ON-CHAIR as of 4/23/99)

| Item   |      |               |                                                                            | Quantity Per |          |
|--------|------|---------------|----------------------------------------------------------------------------|--------------|----------|
| Number | Note | Part Number   | Description                                                                | Package      | Assembly |
| 1-3    |      | See Chart     | # 1, 2, and 3 Drive Wheel and Attaching Hardware for Free Wheel Hub Mounts | 1            | 1        |
| 4      |      | 1078246-NLA   | NLA - Kit, 6" Rim w/ Hardware (14" x 4" Wheel)                             | 1            | 1        |
| 4      |      | 1104889       | Rim, 8" w/ Hardware (14 x 3" Wheel)                                        | 1            | 1        |
|        | A,B  | 1024443-NLA   | NLA - Screw, Hex Head (5/16-24 x 5/8")                                     | 1            | 4        |
|        | A,B  | 1024442-NLA   | NLA - Washer, Lock (5/16 x 9/16 x 1/16")                                   | 1            | 4        |
|        | A,B  | 1024426-NLA   | NLA - Nut, Hex (5/16-24)                                                   | 1            | 4        |
|        | A,C  | 7930326-NLA   | NLA - Package, Screw, Hex Head (1/4-20 x 3/4")                             | 25           | 8        |
|        | A,C  | 7930333       | Locknut (1/4-20)                                                           | 25           | 8        |
|        | Α    | 40176X010-NLA | NLA - Pump, Tire                                                           | 1            | 1 1      |

NOTE: A - Not Shown

B - Included in rim with hardware part number 1078246 C - Included in rim with hardware part number 1104889