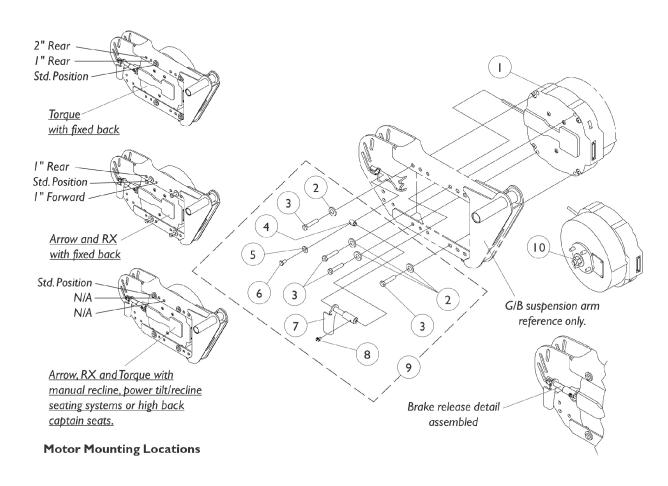

| Item   |      |             |                                                                 | Quantity Per |          |
|--------|------|-------------|-----------------------------------------------------------------|--------------|----------|
| Number | Note | Part Number | Description                                                     | Package      | Assembly |
| 1      | D    | See Note    | See Footnote                                                    | 1            | 1        |
| 1      | D    | See Note    | See Footnote                                                    | 1            | 1        |
| 2      |      | 1079247     | Washer, Flat (21/64 x 53/64 x 7/64")                            | 1            | 4        |
| 3      |      | 1085633-NLA | NLA - Screw, Hex Head w/ Patch (M8 x 1.25 x 45mm)               | 1            | 4        |
| 4      |      | 1078213-NLA | NLA - Pin, Alignment, Black                                     | 1            | 1 1      |
| 5      |      | 1018739     | Washer (1/4 x 5/8 x 3/32")                                      | 1            | 1 1      |
| 6      |      | 1078214     | Screw, Hex Head w/ Patch (1/4-20 x 1/2")                        | 1            | 1 1      |
| 7      |      | 1079242-NLA | NLA - Handle, Brake Release, Black (G/B) - Right                | 1            | 1 1      |
| 7      |      | 1079243-NLA | NLA - Handle, Brake Release, Black (G/B) - Left                 | 1            | 1 1      |
| 8      |      | 1078228-NLA | NLA - Screw, Slotted Hex Head w/ Patch (#10-32 x 5/16")         | 1            | 1        |
| 9      | Α    | 1079264-NLA | NLA - Hardware, Motor Attaching (G/B) - Right                   | 1            | 1 1      |
| 9      | Α    | 1079265-NLA | NLA - Hardware, Motor Attaching (G/B) - Left                    | 1            | 1 1      |
| 10     | В    | 1112955-NLA | NLA - Kit, Repair, GB Motor, Anti-Rattle with Instruction Sheet | 2            | 1        |
|        | С    | 1112828     | Instruction Sheet, GB Motor Anti-Rattle Repair Kit              | 1            | 1        |
|        | С    | 1110531     | Instruction Sheet, GB Motor Replacement For 3G Storm            | 1            | 1        |

NOTE: A - Includes items 2-8

B - Service Kit for two motors include 2 each hex head nuts, washers, hub keys and O-rings. Individual components are not available.

C - Not shown

D - Part is no longer available as a service part.