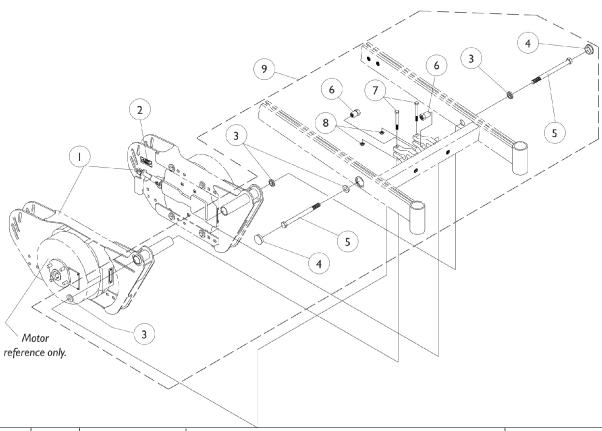

## Suspension Arm and Mounting Hardware Gearless/Brushless

NOTE: Gearless/ Brushless motors were made available on-chair as an option for Storm Arrow, Ranger X and Torque 11/2/98. On 7/1/99 Gearless/ Brushless motors became standard for Storm Arrow only.

| Item                        |      |             |                                                                   | Quantity Per |          |
|-----------------------------|------|-------------|-------------------------------------------------------------------|--------------|----------|
| Number                      | Note | Part Number | Description                                                       | Package      | Assembly |
| 1                           |      | 1080650-NLA | NLA - Kit, Suspension Arm with Warning Decal (G/B), Black - Right | 1            | 1        |
| 1                           |      | 1080651-NLA | NLA - Kit, Suspension Arm with Warning Decal (G/B), Black - Left  | 1            | 1        |
| 2                           |      | 1053056-NLA | NLA - Decal, Warning                                              | 1            | 1        |
| 9                           | Α    | 1078243     | NLA - Kit, Suspension Arm Mounting Hardware                       | 2            | 1        |
| 3                           |      |             | NLA - Washer (1/2" I.D. x 7/8" O.D.)                              | 1            | 4        |
| 4                           |      |             | Plug Button, Headtube, Black                                      | 1            | 2        |
| 5                           |      |             | NLA - Screw, Hex Head (1/2-20 x 7")                               | 1            | 2        |
| 6                           |      |             | NLA - Nut, Shoulder (1/2-20)                                      | 1            | 2        |
| 7                           |      |             | NLA - Screw, Hex Head (5/16-18 x 2")                              | 1            | 2        |
| 8                           |      |             | Locknut (5/16-18)                                                 | 1            | 2        |
| NOTE: A - Include items 3-8 |      |             |                                                                   |              |          |