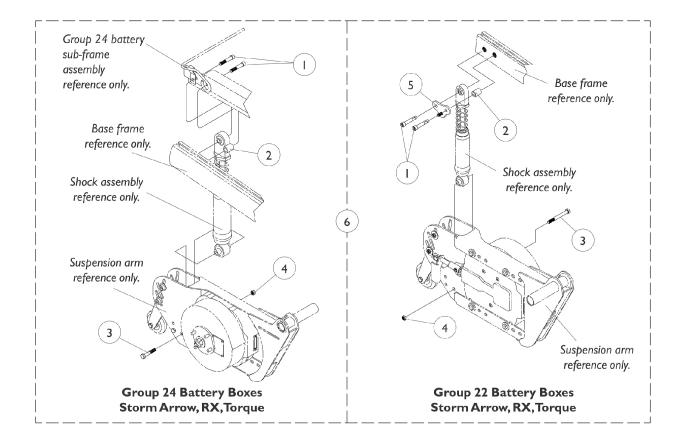

| ltem   |      |             |                                                                    | Quantity Per |          |
|--------|------|-------------|--------------------------------------------------------------------|--------------|----------|
| Number | Note | Part Number | Description                                                        | Package      | Assembly |
| 1      | С    | 7930337-NLA | NLA - Package, Screw, Hex Head w/ Patch (5/16-18 x 1-1/4")         | 25           | 2        |
| 1      | D    | 1104845     | Screw, Socket Head w/ Patch (5/16-18 x 1-3/4")                     | 1            | 2        |
| 2      |      | 1039649-NLA | NLA - Spacer (3/8 x 5/8 x 25/32")                                  | 1            | 1        |
| 3      |      | 1042486     | Screw, Hex Head (5/16-18 x 2-3/4")                                 | 1            | 1        |
| 4      |      | 1028769     | Locknut (5/16-18)                                                  | 1            | 1        |
| 5      |      | 1049354-NLA | NLA - Bracket, Hanger, Black                                       | 1            | 1        |
| 6      | A,C  | 1079254-NLA | NLA - Hardware, Shock Suspension Mounting,<br>Group 24 Battery Box | 1            | 1        |
| 6      | A,D  | 1104890-NLA | NLA - Hardware, Shock Suspension Mounting,<br>Group 24 Battery Box | 1            | 1        |
| 6      | B,C  | 1079255-NLA | NLA - Hardware, Shock Suspension Mounting,<br>Group 22 Battery Box | 1            | 1        |
| 6      | B,D  | 1104891-NLA | NLA - Hardware, Shock Suspension Mounting,<br>Group 22 Battery Box | 1            | 1        |
| B      |      |             |                                                                    |              | L        |