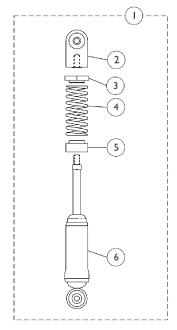

Standard with Arrow and Torque SP (H.D.) and Optional with Torque,Torque SP and RX

Standard with Torque, Torque SP and RX

(MWD)

| Item   |      |             |                                        | Quantity Per |          |
|--------|------|-------------|----------------------------------------|--------------|----------|
| Number | Note | Part Number | Description                            | Package      | Assembly |
| 1      | A,C  | 1039660     | Shock Assembly, (RWD) Heavy Duty       | 1            | 1        |
| 1      | A,D  | 1041419-NLA | NLA - Shock Assembly, (RWD) Standard   | 1            | 1 1      |
| 2      |      | 1041431     | Shock Eyelet Assembly                  | 1            | 1 1      |
| 3      |      | 1054481-NLA | NLA - Retainer, Shock Spring, Upper    | 1            | 1        |
| 4      | С    | 1043596-NLA | NLA - Spring, Shock, Heavy Duty        | 1            | 1        |
| 4      | D    | 1043595-NLA | NLA - Spring, Shock, Standard          | 1            | 1        |
| 5      |      | 1042466-NLA | NLA - Retainer, Shock Spring, Lower    | 1            | 1        |
| 6      |      | 1039659-NLA | NLA - Absorber, Shock                  | 1            | 1 1      |
| 7      |      | 1050177-NLA | NLA - Element, Rubber                  | 1            | 1        |
| 8      | B,C  | 1070371-NLA | NLA - Shock Assembly, (MWD) Heavy Duty | 1            | 1        |
| 8      | B,D  | 1070370-NLA | NLA - Shock Assembly, (MWD) Standard   | 1            | 1 1      |

NOTE: A - Includes items 2 - 6.

- B Due to the spring compression, MWD shock absorber is not saleable as individual components.
- C Heavy duty 400 lb limit or 300 lb limit with Gearless/Brushless GB.
- D Standard 250 lb limit.