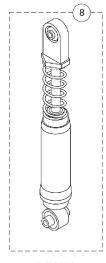

Standard with Arrow and Torque SP (H.D.) and Optional with Torque,Torque SP and RX

Standard with Torque, Torque SP and RX

(MWD)

| Item   |      |             |                                        | Quantity Per |          |
|--------|------|-------------|----------------------------------------|--------------|----------|
| Number | Note | Part Number | Description                            | Package      | Assembly |
| 1      | A,C  | 1039660     | Shock Assembly, (RWD) Heavy Duty       | 1            | 1        |
| 1      | A,D  | 1041419-NLA | NLA - Shock Assembly, (RWD) Standard   | 1            | 1 1      |
| 2      |      | 1041431     | Shock Eyelet Assembly                  | 1            | 1 1      |
| 3      |      | 1054481-NLA | NLA - Retainer, Shock Spring, Upper    | 1            | 1        |
| 4      | С    | 1043596-NLA | NLA - Spring, Shock, Heavy Duty        | 1            | 1        |
| 4      | D    | 1043595-NLA | NLA - Spring, Shock, Standard          | 1            | 1        |
| 5      |      | 1042466-NLA | NLA - Retainer, Shock Spring, Lower    | 1            | 1        |
| 6      |      | 1039659-NLA | NLA - Absorber, Shock                  | 1            | 1 1      |
| 7      |      | 1050177-NLA | NLA - Element, Rubber                  | 1            | 1        |
| 8      | B,C  | 1070371-NLA | NLA - Shock Assembly, (MWD) Heavy Duty | 1            | 1        |
| 8      | B,D  | 1070370-NLA | NLA - Shock Assembly, (MWD) Standard   | 1            | 1 1      |

NOTE: A - Includes items 2 - 6.

- B Due to the spring compression, MWD shock absorber is not saleable as individual components.
- C Heavy duty 400 lb limit or 300 lb limit with Gearless/Brushless GB.
- D Standard 250 lb limit.