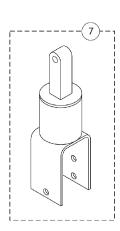

Standard with Arrow and Torque SP (H.D.) and Optional with Torque,Torque SP and RX

Standard with Torque, Torque SP and RX

(MWD)

| Item   |      |             |                                        | Quantity Per |          |
|--------|------|-------------|----------------------------------------|--------------|----------|
| Number | Note | Part Number | Description                            | Package      | Assembly |
| 1      | A,C  | 1039660     | Shock Assembly, (RWD) Heavy Duty       | 1            | 1        |
| 1      | A,D  | 1041419-NLA | NLA - Shock Assembly, (RWD) Standard   | 1            | 1 1      |
| 2      |      | 1041431     | Shock Eyelet Assembly                  | 1            | 1 1      |
| 3      |      | 1054481-NLA | NLA - Retainer, Shock Spring, Upper    | 1            | 1        |
| 4      | С    | 1043596-NLA | NLA - Spring, Shock, Heavy Duty        | 1            | 1        |
| 4      | D    | 1043595-NLA | NLA - Spring, Shock, Standard          | 1            | 1        |
| 5      |      | 1042466-NLA | NLA - Retainer, Shock Spring, Lower    | 1            | 1        |
| 6      |      | 1039659-NLA | NLA - Absorber, Shock                  | 1            | 1 1      |
| 7      |      | 1050177-NLA | NLA - Element, Rubber                  | 1            | 1        |
| 8      | B,C  | 1070371-NLA | NLA - Shock Assembly, (MWD) Heavy Duty | 1            | 1        |
| 8      | B,D  | 1070370-NLA | NLA - Shock Assembly, (MWD) Standard   | 1            | 1 1      |