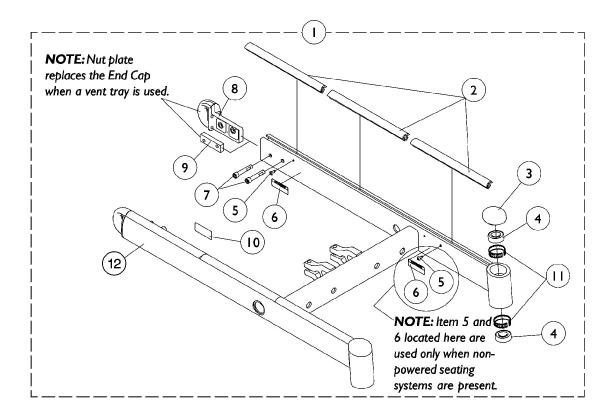

## Base Frame, RWD (After 2/28/01)

NOTE: "Base Frames are not available as a service part." Wheelchair must be returned to Invacare when Base Frame needs replacement. Contact Invacare Customer Service for more information.

| ltem                                                                                                                                                                    |      |             |                                                | Quantity Per |          |
|-------------------------------------------------------------------------------------------------------------------------------------------------------------------------|------|-------------|------------------------------------------------|--------------|----------|
| Number                                                                                                                                                                  | Note | Part Number | Description                                    | Package      | Assembly |
| 1                                                                                                                                                                       | А    | See Note    | See Footnote                                   | 1            | 1        |
| 2                                                                                                                                                                       | В    | 1104863     | Package, Cover, Frame Rail - Right/Left        | 6            | 1        |
| 3                                                                                                                                                                       |      | 1101737     | Cap, End, Tube, Black                          | 1            | 2        |
| 4                                                                                                                                                                       |      | 40117X006   | Bearing (5/8")                                 | 1            | 4        |
| 5                                                                                                                                                                       |      | 1025729     | Screw, Phillips Pan Head Tap (#8-32 x 3/8")    | 1            | 2        |
| 6                                                                                                                                                                       |      | 1070497-NLA | NLA - Label, Caution                           | 1            | 2        |
| 7                                                                                                                                                                       |      | 1104845     | Screw, Socket Head w/ Patch (5/16-18 x 1-3/4") | 1            | 4        |
| 8                                                                                                                                                                       |      | 1101719     | Cap, End, Tube, Black - Right                  | 1            | 1        |
| 8                                                                                                                                                                       |      | 1101720     | Cap, End, Tube, Black - Left                   | 1            | 1        |
| 9                                                                                                                                                                       |      | 1104762-NLA | NLA - Plate, Nut                               | 1            | 2        |
| 10                                                                                                                                                                      |      | 1053056-NLA | NLA - Decal, Warning                           | 1            | 1        |
| 11                                                                                                                                                                      |      | 1110717     | Ring, Tolerance                                | 1            | 4        |
| NOTE: A - Item 1 is no longer available. Replacement parts may be ordered individually.<br>B - For short bases, only 2 ea. (right and left) frame rail covers are used. |      |             |                                                |              |          |