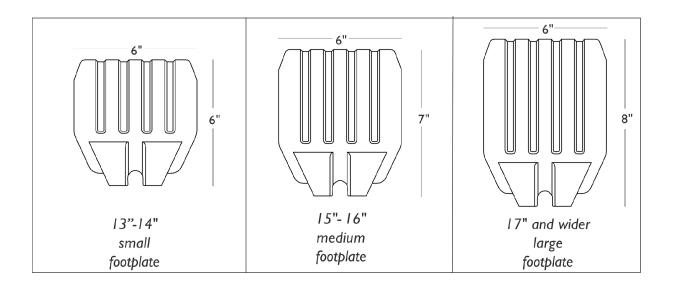

| Item   |      |             |                                                        | Quantity Per |          |
|--------|------|-------------|--------------------------------------------------------|--------------|----------|
| Number | Note | Part Number | Description                                            | Package      | Assembly |
| 1      |      | 1057852     | Tube, Pivot/Slide, Curved End, Steel, Black (9-7/8")   | 1            | 1        |
| 1      |      | 1057854     | Tube, Pivot/Slide, Curved End, 2" Longer, Steel, Black | 1            | 1        |
| 1      |      | 1058418     | Tube, Pivot/Slide, Curved End, 4" Longer, Steel, Black | 1            | 1        |
| 2      |      | 1025457     | Spacer, Coved (1/4 x 3/4 x 11/32")                     | 1            | 2        |
| 3      |      | 1027097     | Plug Button, Black (3/4")                              | 1            | 1        |
| 4      |      | 7930323-NLA | NLA - Package, Locknut (1/4-20)                        | 25           | 1        |
| 5      |      | 7930366     | Package, Socket Head Screw (1/4-20 x 2-1/4")           | 25           | 1        |
| 6      | Α    | 1026879     | Footplate, Composite, Small, Black (6" W x 6" L)       | 1            | 1        |
| 6      | В    | 1026880     | Footplate, Composite, Medium, Black (7" W x 6" L)      | 1            | 1        |
| 6      | С    | 1026881     | Footplate, Composite, Large, Black (8" W x 6" L)       | 1            | 1        |
| 6      | D    | 1026879     | Footplate, Composite, Small, Black (6" W x 6" L)       | 1            | 1        |
| 6      | Е    | 1026880     | Footplate, Composite, Medium, Black (7" W x 6" L)      | 1            | 1 1      |
| 6      | F    | 1026881     | Footplate, Composite, Large, Black (8" W x 6" L)       | 1            | 1        |

NOTE: A - 13"-14" Wide

B - 15"-16" Wide

C - 17" and Wider

D - 15"-17" Wide 70ST TAPER and PW93ST

E - 18"-19" Wide 70ST TAPER and PW93ST F - 20" and Wider 70ST TAPER and PW93ST