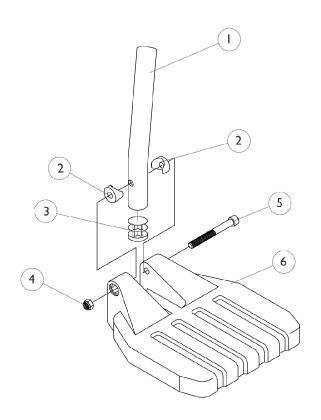

Pivot/Slide Tube and Composite Footplates

NOTE: Heel loops are not included. See footrest and legrest accessories.

NOTE: For complete pivot/slide tube and footplate assemblies, see front riggings reference charts.

| Item   |      |             |                                                        | Quantity Per |          |
|--------|------|-------------|--------------------------------------------------------|--------------|----------|
| Number | Note | Part Number | Description                                            | Package      | Assembly |
| 1      |      | 1057852     | Tube, Pivot/Slide, Curved End, Steel, Black (9-7/8")   | 1            | 1        |
| 1      |      | 1057854     | Tube, Pivot/Slide, Curved End, 2" Longer, Steel, Black | 1            | 1        |
| 1      |      | 1058418     | Tube, Pivot/Slide, Curved End, 4" Longer, Steel, Black | 1            | 1        |
| 2      |      | 1025457     | Spacer, Coved (1/4 x 3/4 x 11/32")                     | 1            | 2        |
| 3      |      | 1027097     | Plug Button, Black (3/4")                              | 1            | 1        |
| 4      |      | 7930323-NLA | NLA - Package, Locknut (1/4-20)                        | 25           | 1        |
| 5      |      | 7930366     | Package, Socket Head Screw (1/4-20 x 2-1/4")           | 25           | 1        |
| 6      | Α    | 1026879     | Footplate, Composite, Small, Black (6" W x 6" L)       | 1            | 1        |
| 6      | В    | 1026880     | Footplate, Composite, Medium, Black (7" W x 6" L)      | 1            | 1        |
| 6      | С    | 1026881     | Footplate, Composite, Large, Black (8" W x 6" L)       | 1            | 1        |
| 6      | D    | 1026879     | Footplate, Composite, Small, Black (6" W x 6" L)       | 1            | 1        |
| 6      | Е    | 1026880     | Footplate, Composite, Medium, Black (7" W x 6" L)      | 1            | 1 1      |
| 6      | F    | 1026881     | Footplate, Composite, Large, Black (8" W x 6" L)       | 1            | 1        |