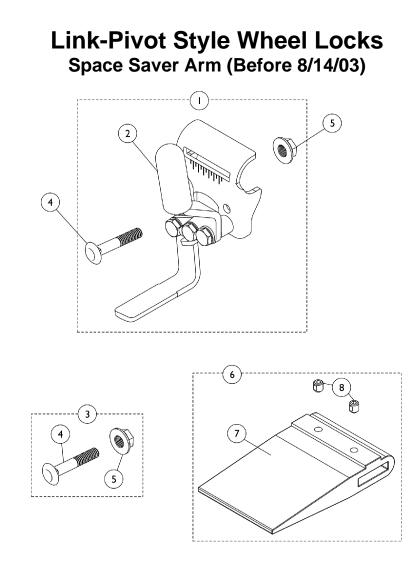

## Link-Pivot Style Wheel Locks Space Saver Arm (Before 8/14/03)

| ltem<br>Number | Note | Part Number | Description                                                      | Quantity Per |          |
|----------------|------|-------------|------------------------------------------------------------------|--------------|----------|
|                |      |             |                                                                  | Package      | Assembly |
| 1              | E    | 1045861-NLA | NLA - Wheel Lock Assembly, Adult, Push to Lock,<br>Black - Right | 1            | 1        |
| 1              | E    | 1045862-NLA | NLA - Wheel Lock Assembly, Adult, Push to Lock,<br>Black - Left  | 1            | 1        |
| 1              |      | 1023493     | Wheel Lock Assembly, Push to Lock - Right                        | 1            | 1        |
| 1              |      | 1023494     | Wheel Lock Assembly, Push / Lock - Left                          | 1            | 1        |
| 1              |      | 1031792     | Wheel Lock Assembly, Push to Lock, Adult - Right                 | 1            | 1        |
| 1              |      | 1031793     | Wheel Lock Assembly, Push to Lock, Adult - Left                  | 1            | 1        |
| 1              |      | 1045857     | Wheel Lock Assembly, Pull to Lock, Black - Right                 | 1            | 1        |
| 1              |      | 1045858     | Wheel Lock Assembly, Pull to Lock, Black - Left                  | 1            | 1        |
| 1              |      | 1031794     | Wheel Lock Assembly, Pull to Lock, Hemi - Right                  | 1            | 1        |
| 1              |      | 1031795     | Wheel Lock Assembly, Pull to Lock, Hemi - Left                   | 1            | 1        |
| 2              |      | 47376X024   | Tip, Rubber Wheel Lock Handle, Black                             | 1            | 1        |
| 3              | A    | 1017677     | Kit, Hardware, Wheel Lock (Pair)                                 | 1            | 1        |
| 4              |      |             | Bolt, Carriage (1/4-20 x 1-1/4")                                 | 1            | 2        |
| 5              |      |             | Nut, Hex Flang (1/4-20)                                          | 1            | 2        |
| 6              | B,D  | 1037421     | Kit, Wheel Lock Shoe Spacer, 20" Rear Wheels (Pair)              | 1            | 1        |
|                |      |             | Spacer, Wheel Lock Shoe (2-63/64")                               | 1            | 2        |
|                |      |             | Screw, Set Socket Cup Point (#8-32 x 3/16")                      | 1            | 4        |
| 6              | C,D  | 1037422     | Kit, Wheel Lock Shoe Spacer, 22" Rear Wheels (Pair)              | 1            | 1        |
|                |      |             | Spacer, Wheel Lock Shoe (1-45/64")                               | 1            | 2        |
|                |      |             | Screw, Set Socket Cup Point (#8-32 x 3/16")                      | 1            | 4        |