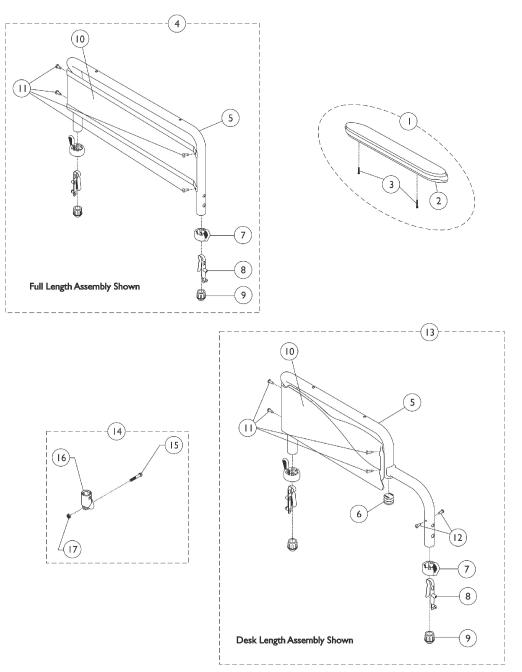

## **Space Saver Fixed Height Arms** NOTE: Color arms are no longer available (NLA) and have been replaced with black arms.

| ltem<br>Number | Note | Part Number | Description                                                         | Quantity Per |          |
|----------------|------|-------------|---------------------------------------------------------------------|--------------|----------|
|                |      |             |                                                                     | Package      | Assembly |
| 1              | A,B  | 8881127509  | Kit, Arm Pad w/Screws - Full Length                                 | 1            | 1        |
| 2              |      |             | NLA - Pad, Arm, Full Length w/ Law Label                            | 1            | 1        |
| 3              |      |             | Package, Screw Phillips Pan Head (#10-32 x 1-1/8")                  | 1            | 2        |
| 1              | A,B  | 8881127510  | Kit, Arm Pad w/Screws - Desk Length                                 | 1            | 1        |
| 2              |      |             | NLA - Arm Pad, Desk Length w/ Law Label                             | 1            | 1        |
| 3              |      |             | Package, Screw Phillips Pan Head (#10-32 x 1-1/8")                  | 1            | 2        |
| 4              | C,D  | 1100983     | Assembly, Space Saver Fixed, Armrest, Full Length, Black - Right    | 1            | 1        |
| 5              |      |             | Tube, Armrest, Full Length, Black - Right                           | 1            | 1        |
| 7              |      |             | Handle, Quad Release                                                | 1            | 2        |
| 8              |      |             | Spring, Torsion with Button Lock                                    | 1            | 2        |
| 9              |      |             | Plug, Armrest, Black (3/4") (20GA)                                  | 1            | 2        |
| 10             |      |             | Guard, Clothing, Black Steel, Full Length - Right                   | 1            | 1        |
| 11             |      |             | Screw, Phillips Pan Head Tap (#8-32 x 3/8")                         | 1            | 4        |
| 4              | C,D  | 1100984     | Assembly, Space Saver Fixed, Armrest, Full Length,<br>Black - Left  | 1            | 1        |
| 5              |      |             | Tube, Armrest, Full Length, Black - Left                            | 1            | 1        |
| 7              |      |             | Handle, Quad Release                                                | 1            | 2        |
| 8              |      |             | Spring, Torsion with Button Lock                                    | 1            | 2        |
| 9              |      |             | Plug, Armrest, Black (3/4") (20GA)                                  | 1            | 2        |
| 10             |      |             | Guard, Clothing, Black Steel, Full Length - Left                    | 1            | 1        |
| 11             |      |             | Screw, Phillips Pan Head Tap (#8-32 x 3/8")                         | 1            | 4        |
| 12             | C,E  | 1100975     | Assembly, Space Saver Fixed, Armrest, Desk<br>Length, Black - Right | 1            | 1        |
| 5              |      |             | Tube, Armrest, Desk Length, Black - Right                           | 1            | 1        |
| 6              |      |             | Plug Button, Black (3/4")                                           | 1            | 1        |
| 7              |      |             | Spring, Torsion with Button Lock                                    | 1            | 2        |
| 8              |      |             | Handle, Quad Release                                                | 1            | 2        |
| 9              |      |             | Plug, Armrest, Black (3/4") (20GA)                                  | 1            | 2        |
| 10             |      |             | Guard, Clothing, Desk Length - Right                                | 1            | 1        |
| 12             |      |             | Screw, Self Tapping (#6-20 x 1/2")                                  | 1            | 4        |
| 13             |      |             | Screw, Phillips Pan Head Tap (#6-20 x 3/8")                         | 1            | 2        |
| 12             | C,E  | 1100976     | Assembly, Space Saver Fixed, Armrest, Desk<br>Length, Black - Left  | 1            | 1        |
| 5              |      |             | Tube, Arm, Desk Length, Black - Left                                | 1            | 1        |
| 6              |      |             | Plug Button, Black (3/4")                                           | 1            | 1        |
| 7              |      |             | Spring, Torsion with Button Lock                                    | 1            | 2        |
| 8              |      |             | Handle, Quad Release                                                | 1            | 2        |
| 9              |      |             | Plug, Armrest, Black (3/4") (20GA)                                  | 1            | 2        |
| 10             |      |             | Guard, Clothing, Desk Length - Left                                 | 1            | 1        |
| 12             |      |             | Screw, Self Tapping (#6-20 x 1/2")                                  | 1            | 4        |
| 13             |      |             | Screw, Phillips Pan Head Tap (#6-20 x 3/8")                         | 1            | 2        |
| 14             | F,G  | 1058139     | Kit, Armrest Hardware                                               | 1            | 1        |
| 15             | , -  |             | NLA - Screw, Hex Head (1/4-20 x 1-3/8")                             | 1            | 1        |
| 16             |      |             | Cup, Socket Pivot                                                   | 1            | 1        |
| 17             |      |             | Locknut (1/4-20)                                                    | 1            | 1        |
| ••             |      | l           |                                                                     |              | · ·      |